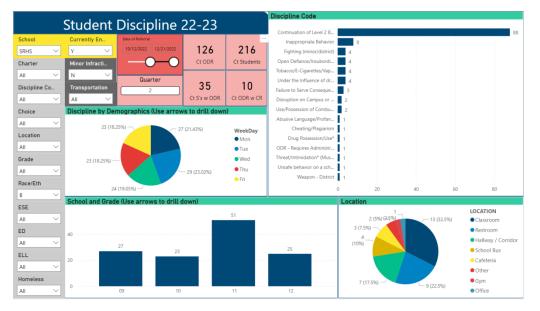

### Evidence AAAP 2.1

AA Student Discipline between October 12 and December 21.

AA Student Classroom removals (ALTOSS, ASPIRE, or OSS) between October 12 and December 21.

Assurances of Implementation of Strategies/Action Steps

| Currently Enrolled 🔗    | Suspensions 22-23                                     | Ct ODR and S's by Discipline Code<br>Discipline Code |               | School      |  |  |
|-------------------------|-------------------------------------------------------|------------------------------------------------------|---------------|-------------|--|--|
|                         | · · · · · · · · · · · · · · · · · · ·                 | Discipline Code                                      | Ct Ct S's w A | All 🗸       |  |  |
| Suspension Type \Xi 🔂 🚥 | Student Details                                       | Continuation of Level 2 Behavior(s)                  | 4 3           | Charter     |  |  |
| ALTOSS                  | Student Name SID Gd Schl Choice Sum Days Ct ODR RA    | Fighting (minor/district)                            | 4 4           | All         |  |  |
| ASPIRE                  | 192 10 SRHS Zoned 14 2 B                              | Tobacco/E-Cigarettes/Vaping*                         | 4 3           |             |  |  |
| OSS                     | 47 09 SRHS Zoned 9 1 B                                | Failure to Serve Consequence                         | 3 3           | Grade       |  |  |
|                         | 92 11 SRHS Zoned 6 2 B                                | Under the Influence of drugs                         | 3 3           | All         |  |  |
| Date of Referral        | 11 11 SRHS Zoned 6 1 B                                | Inappropriate Behavior                               | 2 2           | All         |  |  |
| 10/12/2022 12/21/2022   |                                                       | Open Defiance/Insubordination                        | 2 2           | Reported by |  |  |
|                         | 52 11 SRHS Zoned 6 3 B                                | Use/Possession of Combustibles                       | 2 2           |             |  |  |
| O                       |                                                       | Abusive Language/Profanity/Gestures                  | 1 1           | All         |  |  |
| 0 0                     | 21 11 SRHS Zoned 5 1 Bv                               | Cheating/Plagiarism                                  | 1 1 Y         | Homeless    |  |  |
| Quarter                 |                                                       | Distriction on Compute or Rue \$6" Major*            | 1 1           |             |  |  |
| Quarter                 | Ave Length Sus by Demo (Click on arrow to drill down) | School Ct Sus Ct S's Location                        | Ct Sus Ct S's | All         |  |  |
|                         |                                                       | SRHS 30 24                                           | 3 3           | Race/Eth    |  |  |
| 2                       |                                                       | FLC 1 1 Cafeteria                                    | 3 3           |             |  |  |
|                         |                                                       | Total 31 25 Classroom                                | n 97          | B           |  |  |
|                         | 5                                                     | Hallway /                                            | Corridor 5 5  | ESE         |  |  |
|                         | 5 B 3.2                                               | Office                                               | 1 1           | ESE         |  |  |
| 31                      | α.<br>                                                | Other                                                | 2 2           | All 🗸       |  |  |
|                         |                                                       | Restroom                                             |               |             |  |  |
| Total Count Suspensions |                                                       | School Bu                                            |               | ELL Code    |  |  |
|                         |                                                       | Total                                                | 31 25         | All 🗸       |  |  |
| 25                      | Ct Sus by Demographics (Click on arrow to drill down) |                                                      |               | -           |  |  |
| Ct Students Suspended   |                                                       |                                                      |               | ED          |  |  |
| Ct Students Suspended   |                                                       |                                                      |               | All 🗸       |  |  |
| Sus Type Ct Ct St's     |                                                       | Choice (                                             | Ct Sus Ct S's |             |  |  |
| ALTOSS 7 7              | 6                                                     | Choice                                               | 2 2           | Location    |  |  |
|                         | 변화 B 31                                               | Zoned                                                | 29 23         | All         |  |  |
| ASPIRE 16 14            | Rac                                                   | Total                                                | 31 25         |             |  |  |
| OSS 9 8                 |                                                       | lotar                                                |               | Choice      |  |  |
|                         |                                                       |                                                      |               | All         |  |  |
|                         |                                                       |                                                      |               | AII ~       |  |  |