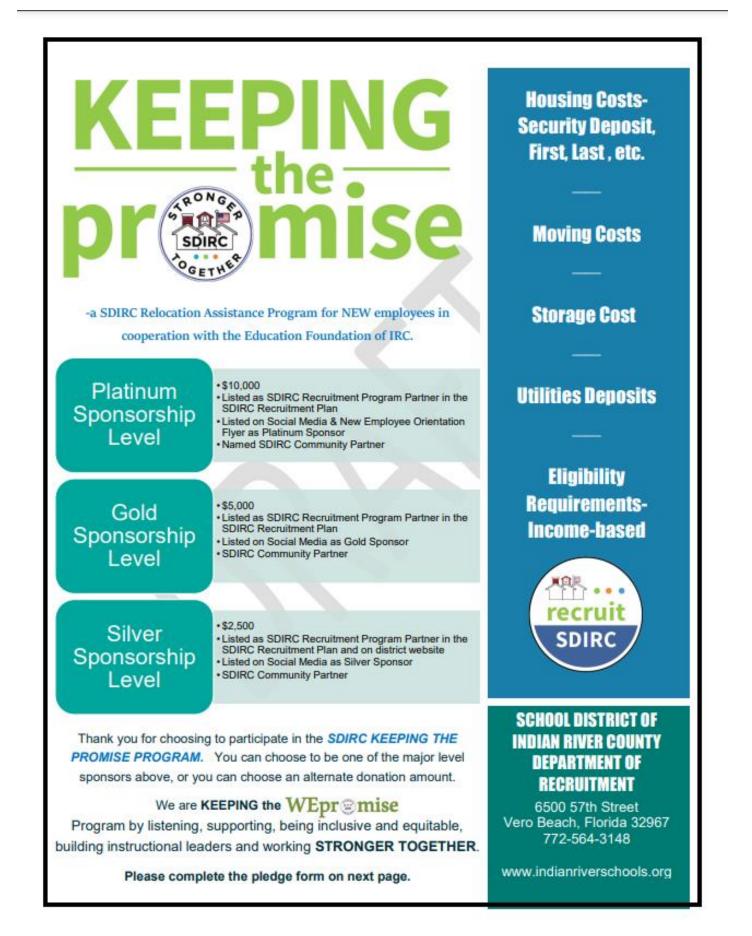

The SDIRC Workforce Housing Committee has entered its second year of work around housing challenges. The committee is proud to partner with the Education Foundation of IRC and present the Keeping the Promise Program- a Relocation Assistance Program for the 2022-2023 school year.

Strategy AAAP 4.4: Facilitate a Workforce Housing Committee to identify affordable housing options for new educators in the local community.

| Dates of Workforce Housing Committee Meetings | 1/19/21, 4/21/21, 7/21/21, 10/20/21, 2/16/22 |
|-----------------------------------------------|----------------------------------------------|
| Summary of Planned Action Steps from Meeting  | See attached                                 |

## SDIRC Keeping the Promise Relocation Assistance Program Application

The program is available to NEW Instructional Staff members for the 2022-2023 school year. Funds are distributed based on eligibility and availability. Please complete all required fields below. Applications will be reviewed by the SDIRC Recruitment Committee and all applicants will receive notification of approval within 14 days of applying and awards will be distributed within 30 days of approval. **Each staff member must complete separate application**.