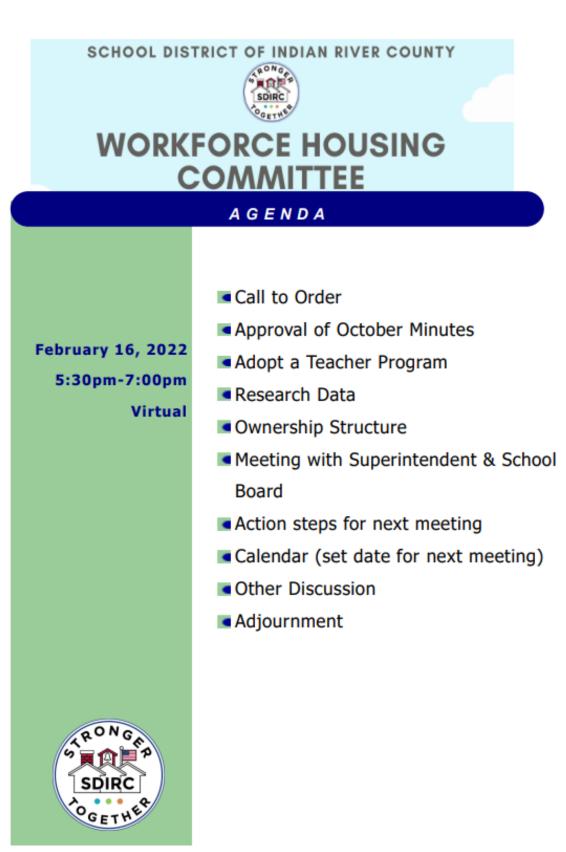

Strategy AAAP 4.4: Facilitate a Workforce Housing Committee to identify affordable housing options for new educators in the local community.

| Dates of Workforce Housing Committee Meetings | 1/19/21, 4/21/21, 7/21/21, 10/20/21, 2/16/22 |
|-----------------------------------------------|----------------------------------------------|
| Summary of Planned Action Steps from Meeting  | See attached                                 |

\*Attach agendas of Workforce Housing Committee Meetings

Strategy AAAP 5.1: Enhance school choice and magnet school offerings, including transportation to access school choice, districtwide to maximize opportunities for African American students to enroll in schools that best align with their needs and interests.