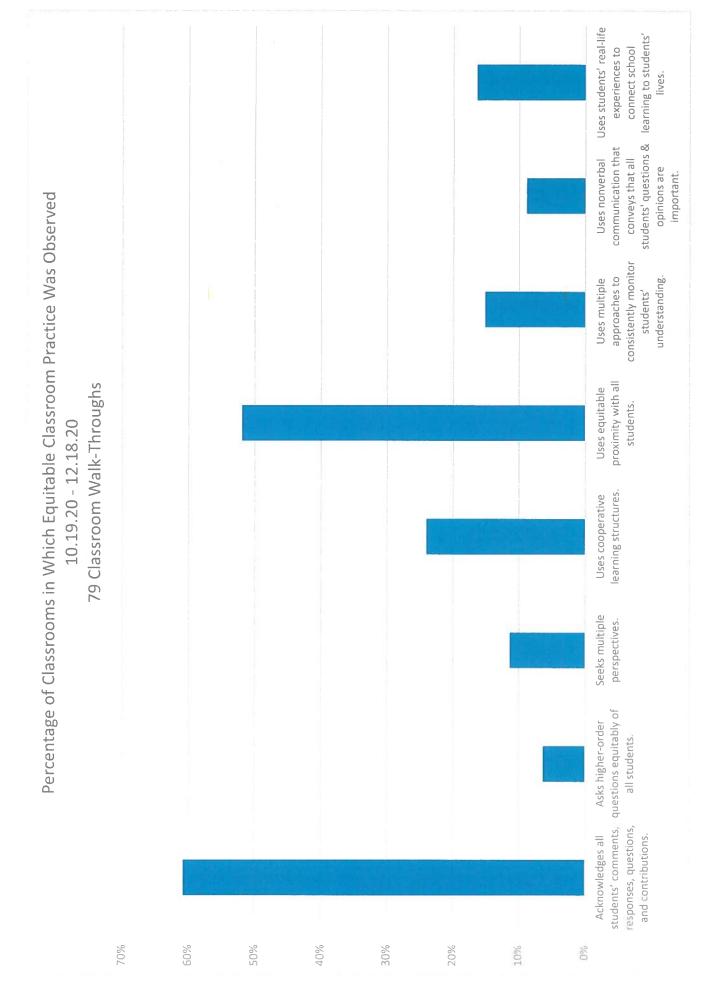

#### Action Steps 1.1, 2.1, 2.14, 3.1 & 3.2

| Date(s) of Equitable Classroom Practices | <ul> <li>Quarter 2: 10/19/20 – 12/18/20 (Total of 79 Classroom Walk-throughs</li></ul>                                                                                                                                                                                                                                                                                                                                                                                                                                                                                                                                                                                                                                                                                                                                                                                                                                                                                                                                                                                                                                                                                      |
|------------------------------------------|-----------------------------------------------------------------------------------------------------------------------------------------------------------------------------------------------------------------------------------------------------------------------------------------------------------------------------------------------------------------------------------------------------------------------------------------------------------------------------------------------------------------------------------------------------------------------------------------------------------------------------------------------------------------------------------------------------------------------------------------------------------------------------------------------------------------------------------------------------------------------------------------------------------------------------------------------------------------------------------------------------------------------------------------------------------------------------------------------------------------------------------------------------------------------------|
| Observations                             | during Quarter 2)                                                                                                                                                                                                                                                                                                                                                                                                                                                                                                                                                                                                                                                                                                                                                                                                                                                                                                                                                                                                                                                                                                                                                           |
| Summary of Observations                  | <ul> <li>From 09.22.20 – 10.17.20, 150 classroom walk-throughs were completed. During Quarter 2 (10.18.20 – 12.18.20) 79 classroom walk-throughs were completed at all levels of schooling. During these classroom walk-throughs, observers indicated whether they observed specific equitable classroom practices being implemented during the walk-through timeframe. During both periods of time in which walk-throughs were conducted, the practices of "acknowledges all students' comments, responses to questions, and contributions" and "uses equitable proximity with all students were the most frequently observed practices (please see attached charts for specific percentages of classrooms in which these practices were observed). Data gathered with regard to other equitable classroom practices such as "asks higher order questions equitably of all students" and "uses multiple approaches to consistently monitor students' understanding" show significant opportunities to grow these practices within our classrooms. Future coaching and professional development opportunities will incorporate feedback from these observations.</li> </ul> |