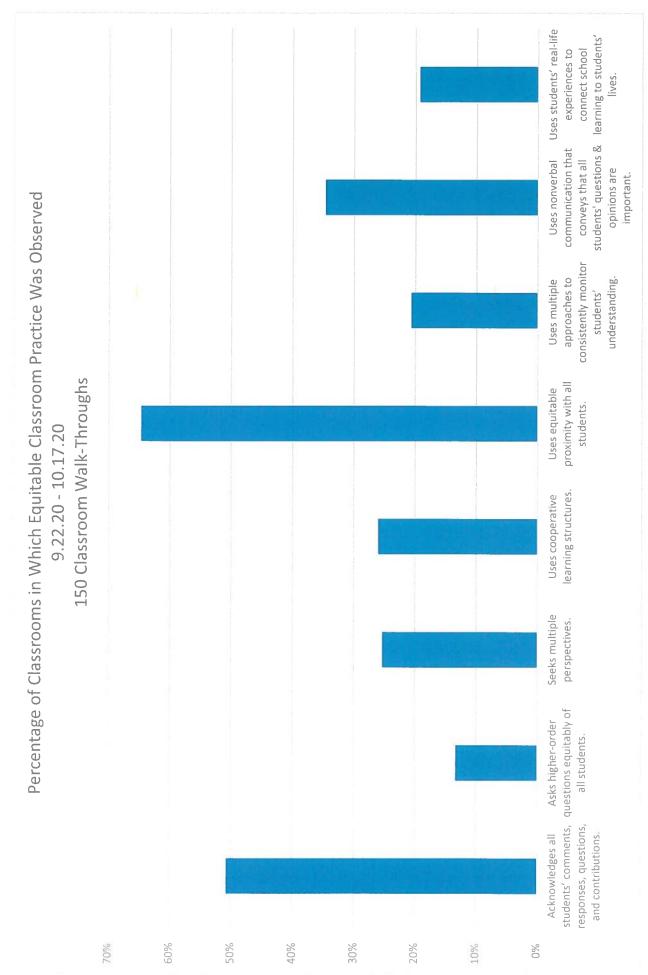

#### Action Steps 1.1, 2.1, 2.14, 3.1 & 3.2

| Date(s) of Equitable Classroom Practices | <ul> <li>Quarter 2: 10/19/20 – 12/18/20 (Total of 79 Classroom Walk-throughs</li></ul>                                                                                                                                                                                                                                                                                                                                                                                                                                                                                                                                                                                                                                                                                                                                                                                                                                                                                                                                                                                                                                                                                      |
|------------------------------------------|-----------------------------------------------------------------------------------------------------------------------------------------------------------------------------------------------------------------------------------------------------------------------------------------------------------------------------------------------------------------------------------------------------------------------------------------------------------------------------------------------------------------------------------------------------------------------------------------------------------------------------------------------------------------------------------------------------------------------------------------------------------------------------------------------------------------------------------------------------------------------------------------------------------------------------------------------------------------------------------------------------------------------------------------------------------------------------------------------------------------------------------------------------------------------------|
| Observations                             | during Quarter 2)                                                                                                                                                                                                                                                                                                                                                                                                                                                                                                                                                                                                                                                                                                                                                                                                                                                                                                                                                                                                                                                                                                                                                           |
| Summary of Observations                  | <ul> <li>From 09.22.20 – 10.17.20, 150 classroom walk-throughs were completed. During Quarter 2 (10.18.20 – 12.18.20) 79 classroom walk-throughs were completed at all levels of schooling. During these classroom walk-throughs, observers indicated whether they observed specific equitable classroom practices being implemented during the walk-through timeframe. During both periods of time in which walk-throughs were conducted, the practices of "acknowledges all students' comments, responses to questions, and contributions" and "uses equitable proximity with all students were the most frequently observed practices (please see attached charts for specific percentages of classrooms in which these practices were observed). Data gathered with regard to other equitable classroom practices such as "asks higher order questions equitably of all students" and "uses multiple approaches to consistently monitor students' understanding" show significant opportunities to grow these practices within our classrooms. Future coaching and professional development opportunities will incorporate feedback from these observations.</li> </ul> |