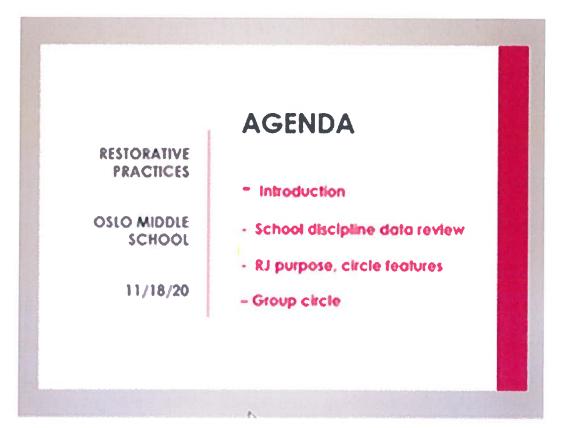

#### Action Step 2.2

| Dates of Tier 1 Restorative Practices professional | ٠ | On 11/18/20, provided a professional development session that        |
|----------------------------------------------------|---|----------------------------------------------------------------------|
| development opportunities                          |   | included an overview of Restorative Practices at Oslo Middle School. |