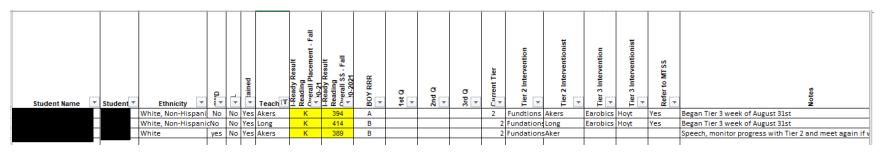

## MTSS AGENDA and EVIDENCE

| 1                   |                                                      |                                                                                  |         |       |             |                                                                       |              |                     |                        |                     |                        |                       |               |          |           |            |          |          |
|---------------------|------------------------------------------------------|----------------------------------------------------------------------------------|---------|-------|-------------|-----------------------------------------------------------------------|--------------|---------------------|------------------------|---------------------|------------------------|-----------------------|---------------|----------|-----------|------------|----------|----------|
|                     | Т                                                    | Tier 3 Group Hoyt, Dibels for Progress Monitoring, Fundations on August 31st     |         |       |             |                                                                       |              |                     |                        |                     |                        |                       |               |          |           |            |          |          |
|                     | Т                                                    | Tier 3 Group Hoyt, Dibels for Progress Monitoring, Fundations on August 31st     |         |       |             |                                                                       |              |                     |                        |                     |                        |                       |               |          |           |            |          |          |
|                     | Т                                                    | Fier 2 Intervintion with digraphs beginning week of August 31st using Fundations |         |       |             |                                                                       |              |                     |                        |                     |                        |                       |               |          |           |            |          |          |
|                     |                                                      |                                                                                  |         |       |             |                                                                       | <u> </u>     |                     |                        | <u> </u>            |                        | <u> </u>              |               |          |           |            |          | _        |
| _                   |                                                      |                                                                                  | -       |       | _           |                                                                       |              | _                   |                        | _                   |                        | _                     |               |          | _         |            |          | T        |
| traacher<br>Teacher | Reading<br>Trall Placement - Fall<br>L Pooder Beeute | Pready result<br>Reading<br>                                                     | BOY RRR | 1st Q | 2nd Q.<br>∢ | 3rd Q<br>∢                                                            | Current Tier | Tier 2 Intervention | Tier 2 Interventionist | Tier 3 Intervention | Tier 3 Interventionist | Response: +, - , or ? | Math Concern? |          | Salo V    |            |          |          |
|                     |                                                      |                                                                                  |         |       |             |                                                                       |              |                     |                        |                     |                        |                       |               |          |           |            |          | _        |
|                     |                                                      |                                                                                  |         |       |             |                                                                       |              |                     |                        |                     |                        |                       |               |          |           |            |          | t        |
| Preziosi, 4th       | 414                                                  | 373                                                                              | С       |       |             |                                                                       | 3            |                     |                        | Toolbox             | Strickler              |                       |               | has a 50 | 04, trans | ferred fr  | om St. L | uc       |
|                     |                                                      |                                                                                  |         |       |             |                                                                       |              |                     |                        |                     |                        |                       |               |          |           |            |          |          |
| Preziosi, 4th       | 414                                                  | 373                                                                              | c       |       |             |                                                                       | 3            |                     |                        | Toolbox             | Strickler              |                       |               | has a 50 | 04, trans | sferred fr | or       | n St. Lu |
| <b>4</b><br>McCarty | Tier 3 intervention with writing                     |                                                                                  |         |       |             |                                                                       |              |                     |                        |                     |                        |                       |               |          |           |            |          |          |
|                     | Preziosi                                             |                                                                                  |         |       |             | Tier 3 intervention with Phonics/Blending consonants and short Vowels |              |                     |                        |                     |                        |                       |               |          |           |            |          |          |
| FIELIUSI            |                                                      |                                                                                  |         |       |             | her of the vention with Phonics/ biending consonants and short vowers |              |                     |                        |                     |                        |                       |               |          |           |            |          |          |

## MTSS AGENDA and EVIDENCE