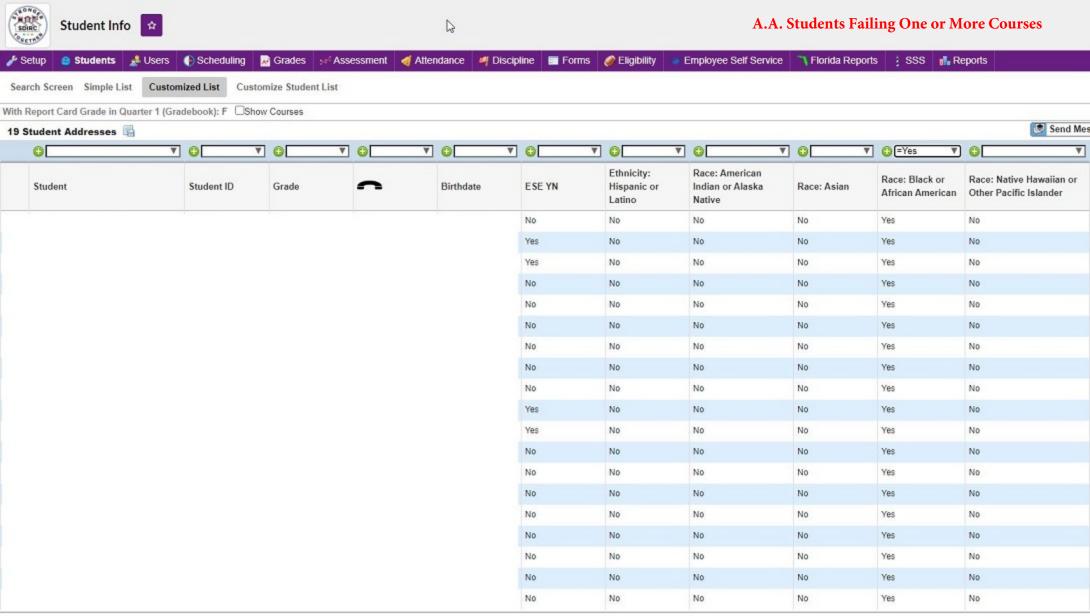

# Results of Action Taken:

Guidance and Administration closely monitor African American students on track for graduation via several reports generated through FOCUS (A.A. Students Less Than 2.0 GPA, A.A. Students Credit History, A.A. Students Failing One or More Courses). In addition, Homebase teachers conduct individual meetings with their students where they help ensure that students are on track to graduate (Homebase Individual Meeting Form).