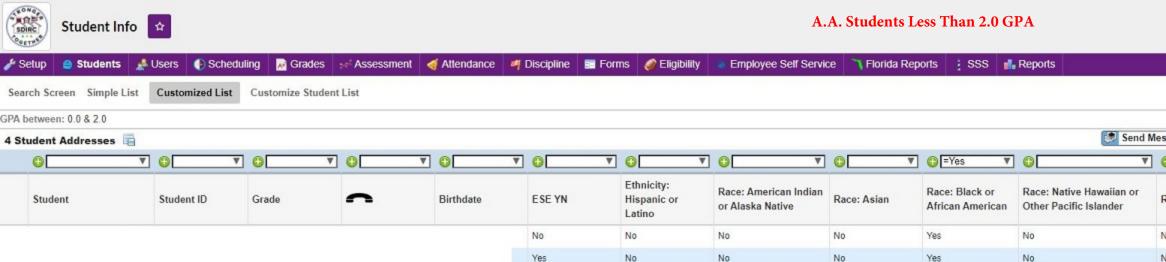

# Results of Action Taken:

Guidance and Administration closely monitor African American students on track for graduation via several reports generated through FOCUS (A.A. Students Less Than 2.0 GPA, A.A. Students Credit History, A.A. Students Failing One or More Courses). In addition, Homebase teachers conduct individual meetings with their students where they help ensure that students are on track to graduate (Homebase Individual Meeting Form).

#### **Reflection:**

IRCHS closely monitors and intervenes when African American students, or any students, are not on track to graduate.

No

No

No

No

Yes

Yes