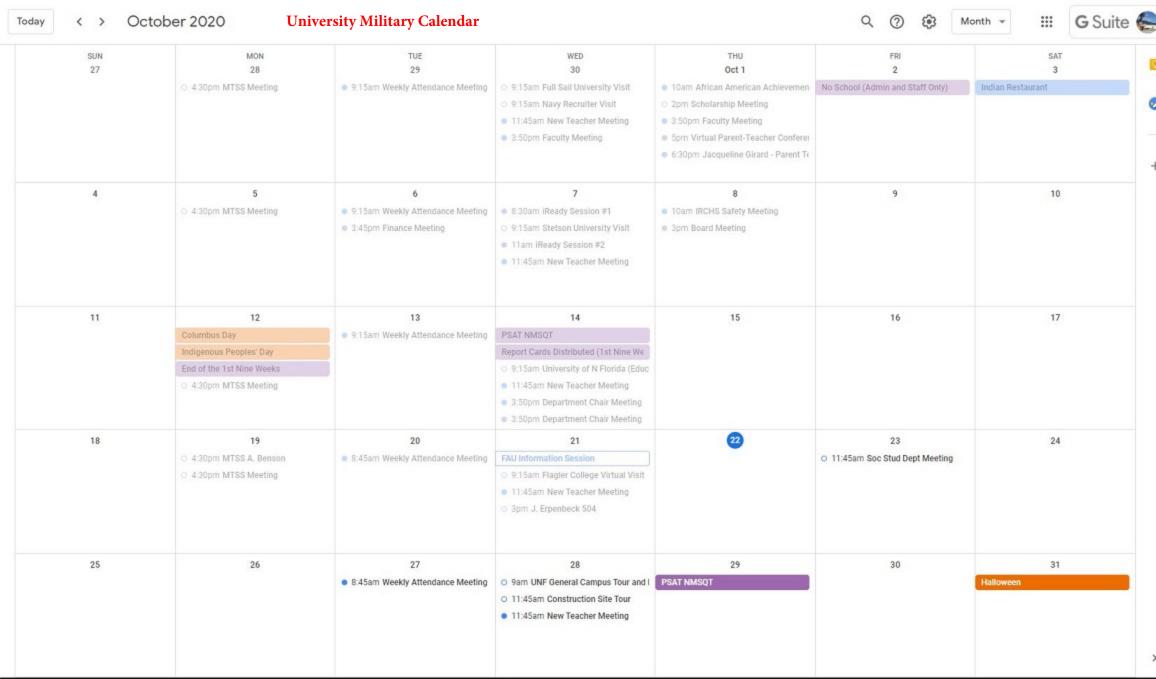

# **Explanation of Evidence:**

University representatives and military recruiters regularly visit seniors taking part in the school's Senior Seminar Class, as evidenced by the school calendar (University and Military Visits Calendar). Presentations by University representatives and Military recruiters are often motivational. The school also hosts a Veteran's Day Assembly with a motivational speaker (Veteran's Day Assembly Email). The entire Senior Seminar course provides students with the guidance needed to find a path to success after high school and pursue it. Students learn how to prepare a college application, strategies for a successful interview, how to apply for scholarships, how to fill out a FAFSA, and much more.