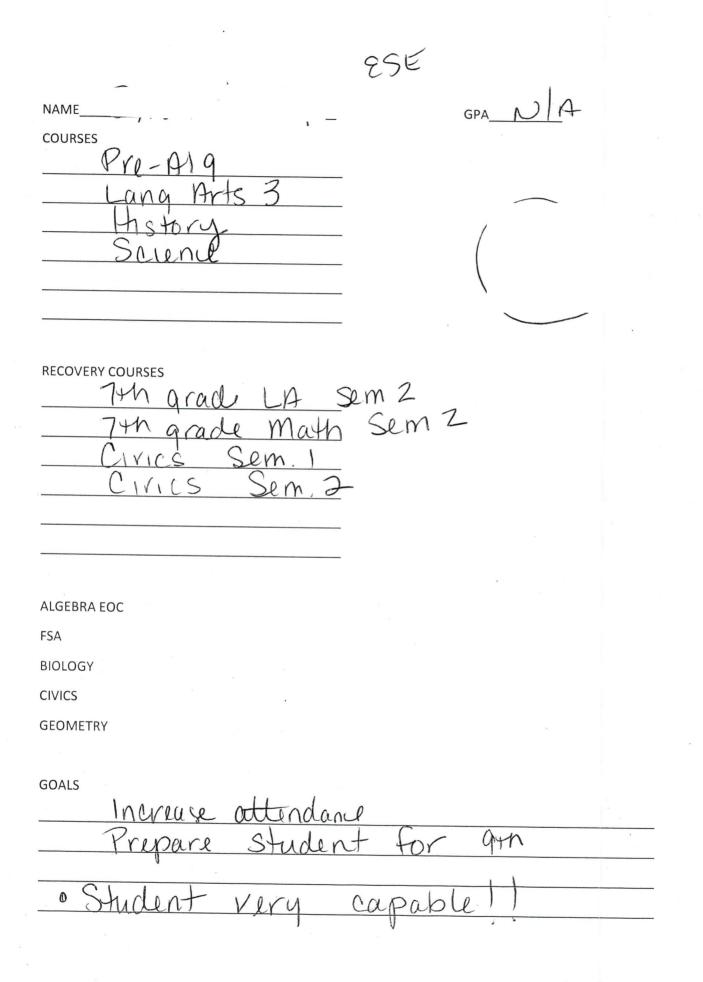

GOALS Honors Science Recovery Classes to Raise GPA sign up for ACT SA

B

GPA NA

| NAME        |
|-------------|
| COURSES     |
| Pre-Alg     |
| Reading     |
| Lang Arts 3 |
| Hist Sth    |
| Science 8th |
| Hope on ALS |
|             |