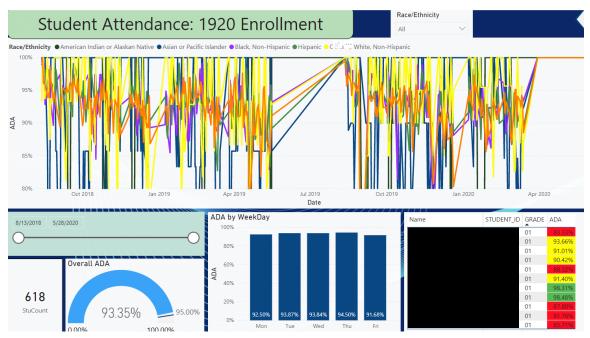

br>1<br>1<br>2<br>3 | 0<br>1<br>1<br>0<br>4<br>4<br>5<br>9<br>0<br>4<br>5<br>9<br>0<br>4 | 5 30.11<br>24    | 0<br>1<br>1<br>0<br>7% | Whi<br>Other<br>Hisp<br>Blac | 0.25    |
| 77.50%<br>20% 40%<br>WI_Total 0 0 1 2 3<br>49%<br>83.52%<br>71.06%  | Course f | Failure<br>96.70%<br>75.90% | Total     | 4    | 95.60%        | Vero Beach Elementary School<br>vero Beach Elementary School<br>vero Beach Elementary School<br>vero Beach Elementary School<br>FSA Lvi<br>Bea<br>4<br>100<br>2                            | 5<br>5<br>5<br>1<br>1<br>81% | 0<br>0<br>0 |       | 0<br>0<br>0<br>1<br>1<br>1<br>1<br>1<br>2      | 0<br>1<br>1<br>0<br>1<br>ady BQ<br>65.63%<br>59.04<br>69.70%       | 5 30.11<br>24    | 0<br>1<br>1<br>0<br>7% | Whi<br>Other<br>Hisp         | 0.25    |

2019-2020 Student Attendance