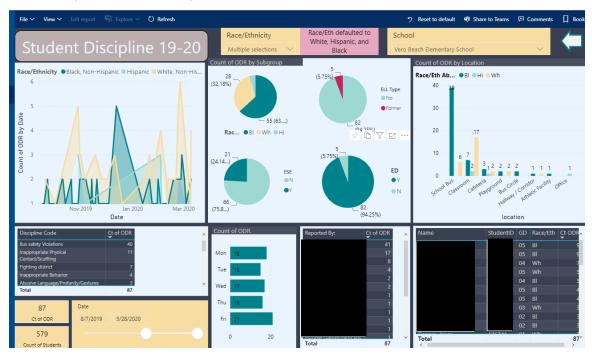

#### 2019-20 Discipline Data – Office Discipline Referrals

#### **Classroom Removals**

Early Warning System for School Improvement. The screenshot below shows EWS data for Black/African American students:

| n EWI                                                               |          | 100                         | Full Name |      | STUDENT_ID    | SCHOOL_NAME                                                                                                                                                                                | GRADE                        | ADA         | 1+OSS | ELAorMath_CF                                   | Lvl 1 FSA                                                          | IR_BQ_MathorREAD | Sum EWI                |                              |         |
|---------------------------------------------------------------------|----------|-----------------------------|-----------|------|---------------|--------------------------------------------------------------------------------------------------------------------------------------------------------------------------------------------|------------------------------|-------------|-------|------------------------------------------------|--------------------------------------------------------------------|------------------|------------------------|------------------------------|---------|
| 75.82%                                                              |          | 23.08%                      |           |      |               | /ero Beach Elementary School                                                                                                                                                               | 5                            | 0           |       | 0                                              | 0                                                                  |                  | 0                      |                              |         |
| /5.62%                                                              |          | 23.00%                      |           |      |               | Vero Beach Elementary School                                                                                                                                                               | 5                            | 0           |       | 0                                              | 0                                                                  |                  | 0                      |                              |         |
| 63.54%                                                              | 26.04%   |                             |           |      |               | Vero Beach Elementary School                                                                                                                                                               | 5                            | 0           |       | 0                                              | 0                                                                  |                  | 0                      |                              |         |
|                                                                     |          |                             |           |      |               | Vero Beach Elementary School                                                                                                                                                               | 5                            | 1           |       | 0                                              | 1                                                                  |                  | 1                      |                              |         |
| 57.83%                                                              | 25.30%   | 15.66%                      |           |      |               | /ero Beach Elementary School                                                                                                                                                               | 5                            | 0           |       | 0                                              | 0                                                                  |                  | 0                      |                              |         |
|                                                                     |          |                             |           |      |               | Vero Beach Elementary School                                                                                                                                                               | 5                            | 0           |       | 0                                              | 0                                                                  |                  | 0                      |                              |         |
|                                                                     | 28.28    | њ.                          |           |      |               | /ero Beach Elementary School                                                                                                                                                               | 5                            | 0           |       | 0                                              | 0                                                                  |                  | 0                      |                              |         |
|                                                                     |          |                             |           |      |               | /ero Beach Elementary School<br>/ero Beach Elementary School                                                                                                                               | 4                            | 1           |       | 0                                              | 0                                                                  | 0                | 2                      |                              |         |
| 73.79%                                                              | 2        | 24.27%                      |           |      |               | /ero Beach Elementary School                                                                                                                                                               | 5                            | 0           |       | 0                                              | 0                                                                  |                  | 0                      |                              |         |
|                                                                     |          |                             |           |      |               |                                                                                                                                                                                            | -                            | 1.116       |       | 0                                              | 0                                                                  |                  | 0                      |                              |         |
| 81 N                                                                |          |                             |           |      |               | (aro Reach Elementary School                                                                                                                                                               |                              |             |       |                                                |                                                                    |                  |                        |                              |         |
| 38.10%                                                              |          |                             |           |      |               | /ero Beach Elementary School                                                                                                                                                               | 5                            | 0           |       | 0                                              | 0                                                                  |                  | -                      |                              |         |
|                                                                     |          |                             |           |      |               | /ero Beach Elementary School<br>/ero Beach Elementary School<br>/ero Beach Elementary School                                                                                               | 5                            | 0           |       |                                                |                                                                    |                  | 0                      |                              |         |
| 77.50%                                                              |          |                             |           |      |               | /ero Beach Elementary School                                                                                                                                                               | 5                            | 0           |       | 0                                              |                                                                    |                  | -                      |                              |         |
| 97.50%                                                              | 60%      | 80% 100%                    |           | l    |               | /ero Beach Elementary School<br>/ero Beach Elementary School                                                                                                                               | 5                            | 0           |       | 0                                              | 0                                                                  |                  | 0                      |                              |         |
| <b>97.50%</b><br>20% 40%                                            |          |                             | Total     |      |               | /ero Beach Elementary School<br>/ero Beach Elementary School<br>/ero Beach Elementary School                                                                                               | 5<br>5<br>5                  | 0<br>0<br>0 |       | 0                                              | 0 1 1                                                              |                  | 0 1 1                  |                              |         |
| 88.10%<br>97.50%<br>5 20% 40%<br>EVVI_Total © 0 © 1 © 2 © 3<br><90% |          |                             | Total     | 1+1  | OSS           | /ero Beach Elementary School<br>/ero Beach Elementary School<br>/ero Beach Elementary School                                                                                               | 5<br>5<br>5<br>5             | 0<br>0<br>0 |       | 0 0 0 0 0                                      | 0 1 1                                                              | _                | 0<br>1<br>1<br>0       | Average Ct                   | of EV   |
| 97.50%<br>5 20% 40%<br>EWI_Total ●0 ●1 ●2 ●3<br><90%                | 3        | Failure                     | Total     | 1+1  |               | Aero Beach Elementary School<br>Aero Beach Elementary School<br>Aero Beach Elementary School<br>Aero Beach Elementary School                                                               | 5<br>5<br>5<br>5             | 0<br>0<br>0 |       | 0 0 0 0 0                                      | 0<br>1<br>1<br>0                                                   |                  | 0<br>1<br>1<br>0       | Average Ct                   | : of EW |
| 97.50%<br>20% 40%<br>EWI_Total ●0 ●1 ●2 ●3                          | 3        |                             | Total     | 1+1  | OSS<br>95.60% | Aero Beach Elementary School<br>Aero Beach Elementary School<br>Aero Beach Elementary School<br>Aero Beach Elementary School                                                               | 5<br>5<br>5<br>5             | 0<br>0<br>0 |       | 0 0 0 0 0                                      | 0<br>1<br>1<br>0                                                   | 29.1             | 0<br>1<br>1<br>0<br>A  |                              |         |
| 77.50%<br>20% 40%<br>WI_Total ●0 ●1 ●2 ●3<br><90%                   | 3        | Failure                     | Total     | 1+1  | 95.60%        | Jero Beach Elementary School<br>Jero Beach Elementary School<br>Jero Beach Elementary School<br>Jero Beach Elementary School<br>FSA Lv1<br>Ba                                              | 5<br>5<br>5<br>5             | 0<br>0<br>0 |       | 0<br>0<br>0                                    | 0<br>1<br>1<br>0<br>1<br>ady BQ                                    | 29.1             | 0<br>1<br>1<br>0<br>A  | Average Ct<br>Whi            |         |
| 77.50%<br>20% 40%<br>WI_Total ●0 ●1 ●2 ●3<br><90%                   | 3        | Failure                     | Total     | 1+ 1 |               | Aero Beach Elementary School<br>Aero Beach Elementary School<br>Aero Beach Elementary School<br>Aero Beach Elementary School                                                               | 5<br>5<br>5<br>5             | 0<br>0<br>0 |       | 0<br>0<br>0<br>iRe                             | 0<br>1<br>1<br>0<br>1<br>ady BQ<br>65.63%                          |                  | 0<br>1<br>1<br>0<br>8  | Whi                          |         |
| 77.50%<br>20% 40%<br>WL_Total 0.0 1 2 03<br>490%<br>832.52%         | 3        | Failure<br>96.70%           | Total     | 1+ - | 95.60%        | Vero Beach Elementary School<br>Vero Beach Elementary School<br>Vero Beach Elementary School<br>Vero Beach Elementary School<br>PSA Lvt<br>BSA<br>4                                        | 5<br>5<br>5<br>5<br>1        | 0<br>0<br>0 |       | 0<br>0<br>0                                    | 0<br>1<br>1<br>0<br>1<br>ady BQ                                    |                  | 0<br>1<br>1<br>0<br>8  |                              |         |
| 77.50%<br>20% 40%<br>WI_Total ●0 ●1 ●2 ●3<br><90%                   | 3        | Failure                     | Total     | 1+ 1 | 95.60%        | Vero Beach Elementary School<br>Vero Beach Elementary School<br>Vero Beach Elementary School<br>Vero Beach Elementary School<br>PSA Lvt<br>BSA<br>4                                        | 5<br>5<br>5<br>5             | 0<br>0<br>0 |       | 0<br>0<br>0<br>iRe                             | 0<br>1<br>1<br>0<br>1<br>ady BQ<br>65.63%                          |                  | 0<br>1<br>1<br>0<br>8  | Whi<br>Other                 | 0.29    |
| 7.50%<br>20% 40%<br>WL_Total 0.0 1 2 03<br>490%                     | 3        | Failure<br>96.70%           | Total     | 1+ 1 | 95.60%        | Vero Beach Elementary School<br>Vero Beach Elementary School<br>Vero Beach Elementary School<br>Vero Beach Elementary School<br>PSA Lvt<br>BSA<br>4                                        | 5<br>5<br>5<br>5<br>1        | 0<br>0<br>0 |       | 0<br>0<br>0<br>iRe                             | 0<br>1<br>1<br>0<br>1<br>ady BQ<br>65.63%                          | 6 30.11          | 0<br>1<br>1<br>0<br>8  | Whi                          | 0.29    |
| 77.50%<br>20% 40%<br>WL_Total 0.0 1 2 03<br>490%<br>832.52%         | 3        | Failure<br>96.70%<br>75.90% | Total     | 4    | 95.60%        | Vero Beach Elementary School<br>Vero Beach Elementary School<br>Vero Beach Elementary School<br>Vero Beach Elementary School<br>Vero Beach Elementary School<br>FSA Ly1<br>Bau<br>4<br>100 | 5<br>5<br>5<br>5<br>1        | 0<br>0<br>0 |       | 0<br>0<br>0<br>1<br>1<br>1<br>1<br>1<br>2<br>3 | 0<br>1<br>1<br>0<br>4<br>4<br>5<br>9<br>0<br>4<br>5<br>9<br>0<br>4 | 6 30.11          | 0<br>1<br>1<br>0<br>7% | Whi<br>Other<br>Hisp         | 0.25    |
| 7.50%<br>20% 40%<br>WL_Total 0.0 1 2 03<br>490%                     | 3        | Failure<br>96.70%<br>75.90% | Total     | 4    | 95.60%        | Vero Beach Elementary School<br>vero Beach Elementary School<br>vero Beach Elementary School<br>vero Beach Elementary School<br>FSA Lvi<br>Bea<br>4<br>100<br>2                            | 5<br>5<br>5<br>5<br>1        | 0<br>0<br>0 |       | 0<br>0<br>0<br>1<br>1<br>1<br>1<br>1<br>2      | 0<br>1<br>1<br>0<br>1<br>ady BQ<br>65.63%<br>59.04<br>69.70%       | 5 30.11<br>24    | 0<br>1<br>1<br>0<br>7% | Whi<br>Other                 |         |
| 750%<br>20% 40%<br>W_Total 0 0 1 2 3<br>8352%<br>71.08%             | Course f | Failure<br>96.70%<br>75.90% | Total     | 4    | 95.60%        | Vero Beach Elementary School<br>vero Beach Elementary School<br>vero Beach Elementary School<br>vero Beach Elementary School<br>FSA Lvi<br>Bei<br>4<br>4<br>100<br>2<br>100                | 5<br>5<br>5<br>1<br>1<br>81% | 0<br>0<br>0 |       | 0<br>0<br>0<br>1<br>1<br>1<br>1<br>1<br>2<br>3 | 0<br>1<br>1<br>0<br>4<br>4<br>5<br>9<br>0<br>4<br>5<br>9<br>0<br>4 | 5 30.11<br>24    | 0<br>1<br>1<br>0<br>7% | Whi<br>Other<br>Hisp<br>Blac | 0.25    |
| 77.50%<br>20% 40%<br>WI_Total 0 0 1 2 3<br>49%<br>83.52%<br>71.06%  | Course f | Failure<br>96.70%<br>75.90% | Total     | 4    | 95.60%        | Vero Beach Elementary School<br>vero Beach Elementary School<br>vero Beach Elementary School<br>vero Beach Elementary School<br>FSA Lvi<br>Bea<br>4<br>100<br>2                            | 5<br>5<br>5<br>1<br>1<br>81% | 0<br>0<br>0 |       | 0<br>0<br>0<br>1<br>1<br>1<br>1<br>1<br>2      | 0<br>1<br>1<br>0<br>1<br>ady BQ<br>65.63%<br>59.04<br>69.70%       | 5 30.11<br>24    | 0<br>1<br>1<br>0<br>7% | Whi<br>Other<br>Hisp         | 0.25    |