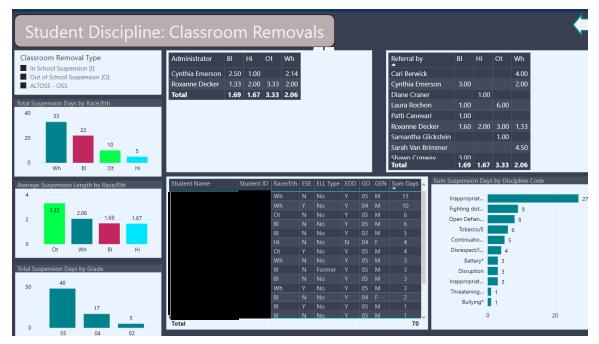

#### **Classroom Removals**

Early Warning System for School Improvement. The screenshot below shows EWS data for Black/African American students:

| n EWI                                                               |          | 100                         | Full Name |      | STUDENT_ID    | SCHOOL_NAME                                                                                                                                                                                | GRADE                        | ADA         | 1+OSS | ELAorMath_CF                                   | Lvl 1 FSA                                                          | IR_BQ_MathorREAD | Sum EWI                |                              |         |
|---------------------------------------------------------------------|----------|-----------------------------|-----------|------|---------------|--------------------------------------------------------------------------------------------------------------------------------------------------------------------------------------------|------------------------------|-------------|-------|------------------------------------------------|--------------------------------------------------------------------|------------------|------------------------|------------------------------|---------|
| 75.82%                                                              |          | 23.08%                      |           |      |               | /ero Beach Elementary School                                                                                                                                                               | 5                            | 0           |       | 0                                              | 0                                                                  |                  | 0                      |                              |         |
| /5.62%                                                              |          | 23.00%                      |           |      |               | Vero Beach Elementary School                                                                                                                                                               | 5                            | 0           |       | 0                                              | 0                                                                  |                  | 0                      |                              |         |
| 63.54%                                                              | 26.04%   |                             |           |      |               | Vero Beach Elementary School                                                                                                                                                               | 5                            | 0           |       | 0                                              | 0                                                                  |                  | 0                      |                              |         |
|                                                                     |          |                             |           |      |               | Vero Beach Elementary School                                                                                                                                                               | 5                            | 1           |       | 0                                              | 1                                                                  |                  | 1                      |                              |         |
| 57.83%                                                              | 25.30%   | 15.66%                      |           |      |               | /ero Beach Elementary School                                                                                                                                                               | 5                            | 0           |       | 0                                              | 0                                                                  |                  | 0                      |                              |         |
|                                                                     |          |                             |           |      |               | Vero Beach Elementary School                                                                                                                                                               | 5                            | 0           |       | 0                                              | 0                                                                  |                  | 0                      |                              |         |
|                                                                     | 28.28    | њ.                          |           |      |               | /ero Beach Elementary School                                                                                                                                                               | 5                            | 0           |       | 0                                              | 0                                                                  |                  | 0                      |                              |         |
|                                                                     |          |                             |           |      |               | /ero Beach Elementary School<br>/ero Beach Elementary School                                                                                                                               | 4                            | 1           |       | 0                                              | 0                                                                  | 0                | 2                      |                              |         |
| 73.79%                                                              | 2        | 24.27%                      |           |      |               | /ero Beach Elementary School                                                                                                                                                               | 5                            | 0           |       | 0                                              | 0                                                                  |                  | 0                      |                              |         |
|                                                                     |          |                             |           |      |               |                                                                                                                                                                                            | -                            | 1.116       |       | 0                                              | 0                                                                  |                  | 0                      |                              |         |
| 81 N                                                                |          |                             |           |      |               | (aro Reach Elementary School                                                                                                                                                               |                              |             |       |                                                |                                                                    |                  |                        |                              |         |
| 38.10%                                                              |          |                             |           |      |               | /ero Beach Elementary School                                                                                                                                                               | 5                            | 0           |       | 0                                              | 0                                                                  |                  | -                      |                              |         |
|                                                                     |          |                             |           |      |               | /ero Beach Elementary School<br>/ero Beach Elementary School<br>/ero Beach Elementary School                                                                                               | 5                            | 0           |       |                                                |                                                                    |                  | 0                      |                              |         |
| 77.50%                                                              |          |                             |           |      |               | /ero Beach Elementary School                                                                                                                                                               | 5                            | 0           |       | 0                                              |                                                                    |                  | -                      |                              |         |
| 97.50%                                                              | 60%      | 80% 100%                    |           | l    |               | /ero Beach Elementary School<br>/ero Beach Elementary School                                                                                                                               | 5                            | 0           |       | 0                                              | 0                                                                  |                  | 0                      |                              |         |
| <b>97.50%</b><br>20% 40%                                            |          |                             | Total     |      |               | /ero Beach Elementary School<br>/ero Beach Elementary School<br>/ero Beach Elementary School                                                                                               | 5<br>5<br>5                  | 0<br>0<br>0 |       | 0                                              | 0 1 1                                                              |                  | 0 1 1                  |                              |         |
| 88.10%<br>97.50%<br>5 20% 40%<br>EVVI_Total © 0 © 1 © 2 © 3<br><90% |          |                             | Total     | 1+1  | OSS           | /ero Beach Elementary School<br>/ero Beach Elementary School<br>/ero Beach Elementary School                                                                                               | 5<br>5<br>5<br>5             | 0<br>0<br>0 |       | 0 0 0 0 0                                      | 0 1 1                                                              | _                | 0<br>1<br>1<br>0       | Average Ct                   | of EV   |
| 97.50%<br>5 20% 40%<br>EWI_Total ●0 ●1 ●2 ●3<br><90%                | 3        | Failure                     | Total     | 1+1  |               | Aero Beach Elementary School<br>Aero Beach Elementary School<br>Aero Beach Elementary School<br>Aero Beach Elementary School                                                               | 5<br>5<br>5<br>5             | 0<br>0<br>0 |       | 0 0 0 0 0                                      | 0<br>1<br>1<br>0                                                   |                  | 0<br>1<br>1<br>0       | Average Ct                   | : of EW |
| 97.50%<br>20% 40%<br>EWI_Total ●0 ●1 ●2 ●3                          | 3        |                             | Total     | 1+1  | OSS<br>95.60% | Aero Beach Elementary School<br>Aero Beach Elementary School<br>Aero Beach Elementary School<br>Aero Beach Elementary School                                                               | 5<br>5<br>5<br>5             | 0<br>0<br>0 |       | 0 0 0 0 0                                      | 0<br>1<br>1<br>0                                                   | 29.1             | 0<br>1<br>1<br>0<br>A  |                              |         |
| 77.50%<br>20% 40%<br>WI_Total ●0 ●1 ●2 ●3<br><90%                   | 3        | Failure                     | Total     | 1+1  | 95.60%        | Jero Beach Elementary School<br>Jero Beach Elementary School<br>Jero Beach Elementary School<br>Jero Beach Elementary School<br>FSA Lv1<br>Ba                                              | 5<br>5<br>5<br>5             | 0<br>0<br>0 |       | 0<br>0<br>0                                    | 0<br>1<br>1<br>0<br>1<br>ady BQ                                    | 29.1             | 0<br>1<br>1<br>0<br>A  | Average Ct<br>Whi            |         |
| 77.50%<br>20% 40%<br>WI_Total ●0 ●1 ●2 ●3<br><90%                   | 3        | Failure                     | Total     | 1+ 1 |               | Aero Beach Elementary School<br>Aero Beach Elementary School<br>Aero Beach Elementary School<br>Aero Beach Elementary School                                                               | 5<br>5<br>5<br>5             | 0<br>0<br>0 |       | 0<br>0<br>0<br>iRe                             | 0<br>1<br>1<br>0<br>1<br>ady BQ<br>65.63%                          |                  | 0<br>1<br>1<br>0<br>8  | Whi                          |         |
| 77.50%<br>20% 40%<br>WL_Total 0.0 1 2 03<br>490%<br>832.52%         | 3        | Failure<br>96.70%           | Total     | 1+ - | 95.60%        | Vero Beach Elementary School<br>Vero Beach Elementary School<br>Vero Beach Elementary School<br>Vero Beach Elementary School<br>PSA Lvt<br>BSA<br>4                                        | 5<br>5<br>5<br>5<br>1        | 0<br>0<br>0 |       | 0<br>0<br>0                                    | 0<br>1<br>1<br>0<br>1<br>ady BQ                                    |                  | 0<br>1<br>1<br>0<br>8  |                              |         |
| 77.50%<br>20% 40%<br>WI_Total ●0 ●1 ●2 ●3<br><90%                   | 3        | Failure                     | Total     | 1+ 1 | 95.60%        | Vero Beach Elementary School<br>Vero Beach Elementary School<br>Vero Beach Elementary School<br>Vero Beach Elementary School<br>PSA Lvt<br>BSA<br>4                                        | 5<br>5<br>5<br>5             | 0<br>0<br>0 |       | 0<br>0<br>0<br>iRe                             | 0<br>1<br>1<br>0<br>1<br>ady BQ<br>65.63%                          |                  | 0<br>1<br>1<br>0<br>8  | Whi<br>Other                 | 0.29    |
| 7.50%<br>20% 40%<br>WL_Total 0.0 1 2 03<br>490%                     | 3        | Failure<br>96.70%           | Total     | 1+ 1 | 95.60%        | Vero Beach Elementary School<br>Vero Beach Elementary School<br>Vero Beach Elementary School<br>Vero Beach Elementary School<br>PSA Lvt<br>BSA<br>4                                        | 5<br>5<br>5<br>5<br>1        | 0<br>0<br>0 |       | 0<br>0<br>0<br>iRe                             | 0<br>1<br>1<br>0<br>1<br>ady BQ<br>65.63%                          | 6 30.11          | 0<br>1<br>1<br>0<br>8  | Whi                          | 0.29    |
| 77.50%<br>20% 40%<br>WL_Total 0.0 1 2 03<br>490%<br>832.52%         | 3        | Failure<br>96.70%<br>75.90% | Total     | 4    | 95.60%        | Vero Beach Elementary School<br>Vero Beach Elementary School<br>Vero Beach Elementary School<br>Vero Beach Elementary School<br>Vero Beach Elementary School<br>FSA Ly1<br>Bau<br>4<br>100 | 5<br>5<br>5<br>5<br>1        | 0<br>0<br>0 |       | 0<br>0<br>0<br>1<br>1<br>1<br>1<br>1<br>2<br>3 | 0<br>1<br>1<br>0<br>4<br>4<br>5<br>9<br>0<br>4<br>5<br>9<br>0<br>4 | 6 30.11          | 0<br>1<br>1<br>0<br>7% | Whi<br>Other<br>Hisp         | 0.25    |
| 7.50%<br>20% 40%<br>WL_Total 0.0 1 2 03<br>490%                     | 3        | Failure<br>96.70%<br>75.90% | Total     | 4    | 95.60%        | Vero Beach Elementary School<br>vero Beach Elementary School<br>vero Beach Elementary School<br>vero Beach Elementary School<br>FSA Lvi<br>Bea<br>4<br>100<br>2                            | 5<br>5<br>5<br>5<br>1        | 0<br>0<br>0 |       | 0<br>0<br>0<br>1<br>1<br>1<br>1<br>1<br>2      | 0<br>1<br>1<br>0<br>1<br>ady BQ<br>65.63%<br>59.04<br>69.70%       | 5 30.11<br>24    | 0<br>1<br>1<br>0<br>7% | Whi<br>Other                 |         |
| 750%<br>20% 40%<br>W_Total 0 0 1 2 3<br>8352%<br>71.08%             | Course f | Failure<br>96.70%<br>75.90% | Total     | 4    | 95.60%        | Vero Beach Elementary School<br>vero Beach Elementary School<br>vero Beach Elementary School<br>vero Beach Elementary School<br>FSA Lvi<br>Bei<br>4<br>4<br>100<br>2<br>100                | 5<br>5<br>5<br>1<br>1<br>81% | 0<br>0<br>0 |       | 0<br>0<br>0<br>1<br>1<br>1<br>1<br>1<br>2<br>3 | 0<br>1<br>1<br>0<br>4<br>4<br>5<br>9<br>0<br>4<br>5<br>9<br>0<br>4 | 5 30.11<br>24    | 0<br>1<br>1<br>0<br>7% | Whi<br>Other<br>Hisp<br>Blac | 0.25    |
| 77.50%<br>20% 40%<br>WI_Total 0 0 1 2 3<br>49%<br>83.52%<br>71.06%  | Course f | Failure<br>96.70%<br>75.90% | Total     | 4    | 95.60%        | Vero Beach Elementary School<br>vero Beach Elementary School<br>vero Beach Elementary School<br>vero Beach Elementary School<br>FSA Lvi<br>Bea<br>4<br>100<br>2                            | 5<br>5<br>5<br>1<br>1<br>81% | 0<br>0<br>0 |       | 0<br>0<br>0<br>1<br>1<br>1<br>1<br>1<br>2      | 0<br>1<br>1<br>0<br>1<br>ady BQ<br>65.63%<br>59.04<br>69.70%       | 5 30.11<br>24    | 0<br>1<br>1<br>0<br>7% | Whi<br>Other<br>Hisp         | 0.25    |