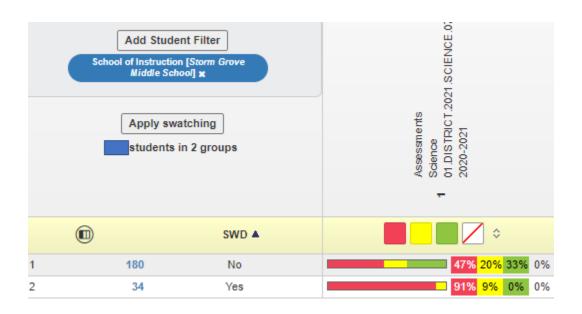

Data meetings were held with the science and math departments. The science department reviewed how to pull Unify reports using both Baseball and Scoreboard Reports on October 2nd, 2020. The data review included looking at data from the first Unit Assessment by subgroup. The science team also reviewed the different sets of data they can use in their classes, such as Formative Assessments, FSA Assessments, and i-Ready assessments. On October 5th, 2020, administration met with the 7th grade math team to review Unit 1 Assessment data, including by subgroup. The greatest need was to review word problems and recognizing the correct order of operations.

# SGMS $7^{th}$ Grade Data Chat and Subgroups at SGMS .

Department: MATH

Date: 10/05/2020