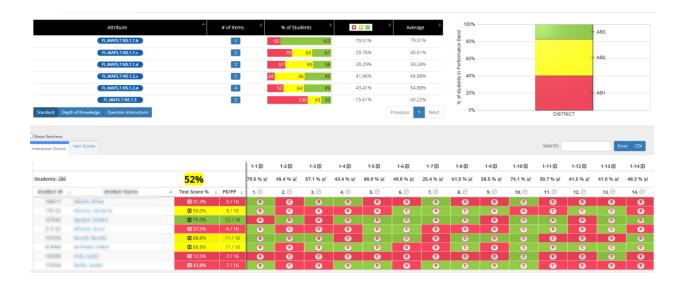

# SGMS $7^{th}$ Grade Data Chat and Subgroups at SGMS .

Department: MATH

Date: 10/05/2020

# Meeting Agenda

| TIME | EVENT                                                                                                                               | PRESENTER |
|------|-------------------------------------------------------------------------------------------------------------------------------------|-----------|
| 3:00 | I Ready Results per teacher – remind of I Ready<br>Diagnostic Placement given at Department<br>Meeting                              |           |
| 3:05 | BQ 35 identified per teacher to use for differentiation                                                                             |           |
| 3:10 | Unit Assessment Data Chat                                                                                                           |           |
| 3:15 | Looking at our <b>Subgroups</b> with regards to Storm Grove Middle School SIP and identifying resources to work with these students |           |
|      |                                                                                                                                     |           |
|      |                                                                                                                                     |           |
|      |                                                                                                                                     |           |
|      |                                                                                                                                     |           |
|      |                                                                                                                                     |           |
|      |                                                                                                                                     |           |
|      |                                                                                                                                     |           |
|      |                                                                                                                                     |           |
|      |                                                                                                                                     |           |