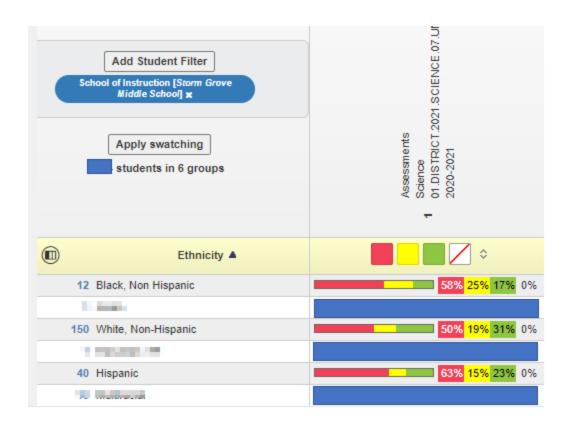

Data meetings were held with the science and math departments. The science department reviewed how to pull Unify reports using both Baseball and Scoreboard Reports on October 2nd, 2020. The data review included looking at data from the first Unit Assessment by subgroup. The science team also reviewed the different sets of data they can use in their classes, such as Formative Assessments, FSA Assessments, and i-Ready assessments. On October 5th, 2020, administration met with the 7th grade math team to review Unit 1 Assessment data, including by subgroup. The greatest need was to review word problems and recognizing the correct order of operations.

# SGMS $7^{th}$ Grade Data Chat and Subgroups at SGMS .

Department: MATH

Date: 10/05/2020