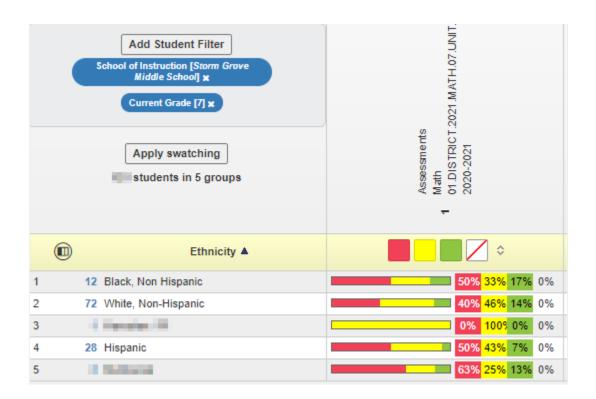

Data meetings were held with the science and math departments. The science department reviewed how to pull Unify reports using both Baseball and Scoreboard Reports on October 2nd, 2020. The data review included looking at data from the first Unit Assessment by subgroup. The science team also reviewed the different sets of data they can use in their classes, such as Formative Assessments, FSA Assessments, and i-Ready assessments. On October 5th, 2020, administration met with the 7th grade math team to review Unit 1 Assessment data, including by subgroup. The greatest need was to review word problems and recognizing the correct order of operations.

# SGMS $7^{th}$ Grade Data Chat and Subgroups at SGMS .

Department: MATH

Date: 10/05/2020