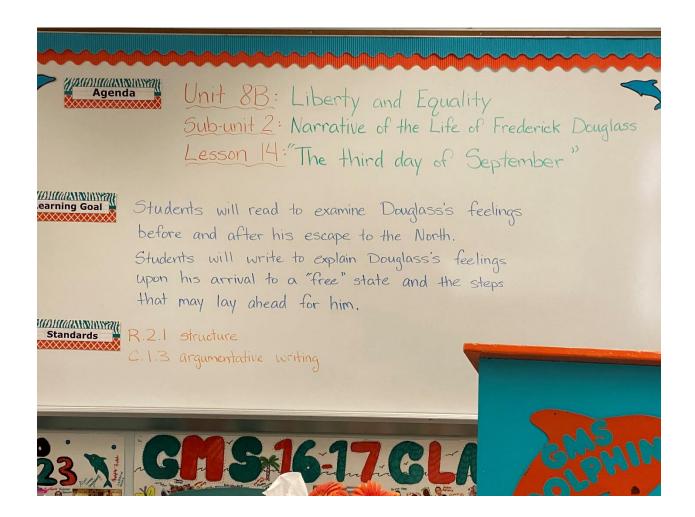

Date(s) of Walk-throughs to Observe Implementation of African American History Teachings: (i.e. 8/27/2021, 9/13/2021, and 9/17/2021

Summary of observation(s):

Amplify: Unit 8B: Liberty & Equity Sub-Unit-2: Narrative of teh Life of Frederick Douglass Lesson#14: "The third day of September"