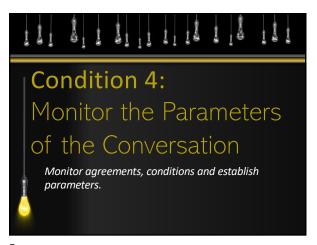

#### Action Step 1.31

Summary of monitoring procedures & supports provided

The purpose of the Impact Review (IR) process is to foster continuous improvement by examining each school's academic programs and school culture through targeted walkthroughs with school-based teams and district staff. The walkthroughs are conducted to monitor the use of Effective Practices being implemented to ensure classrooms are providing high-quality, standards-based instruction while cultivating safe, respectful, and supportive school environments, which are equitable and inclusive for all students. The results of the Impact Review walks showed improvement in Standards Based Instruction, Student Tasks, Monitoring, and Engagement Practices. The data also showed improvement in Culture and Climate, along with Differentiation. While there was improvement in all areas observed, differentiation is an area that has the most room to grow in order to meet the needs of all students.