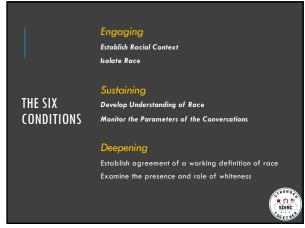

Action Steps 2.3 & 2.4

The United Through Equity Steering Committee has formulated guiding principles for ensuring that the District is utilizing an Equity lens when providing an Equitable education to the students of Indian River County. Those principles were submitted to the Assistant Superintendent for submission to the Superintendent and Cabinet for approval. As a part of that body of work, the connection and need for on-going conversations about race and how it relates to educating the students in the district, shows a direct correlation to the United Through Equity micro-credentialing professional development that is being created and conducted with all district personnel.