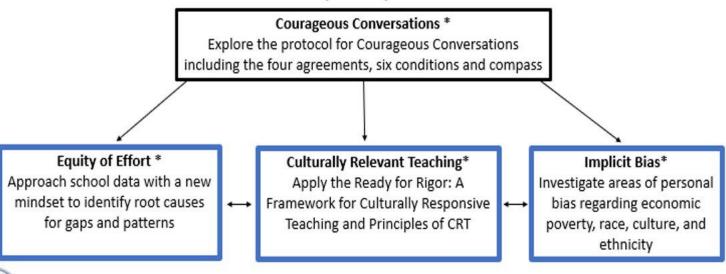

As Assistant Superintendent of Curriculum and Instruction I am especially proud to observe the UTE Micro Credentialing process begin with our school leaders who are participating in our Courageous Conversations About Race trainings. The level of growth in their ability to honestly and authentically hold conversations on the existing barriers gives me great confidence in the impact in the continuance of these trainings.

Action Steps 2.3 & 2.4

The United Through Equity Steering Committee has formulated guiding principles for ensuring that the District is utilizing an Equity lens when providing an Equitable education to the students of Indian River County. Those principles were submitted to the Assistant Superintendent for submission to the Superintendent and Cabinet for approval. As a part of that body of work, the connection and need for on-going conversations about race and how it relates to educating the students in the district, shows a direct correlation to the United Through Equity micro-credentialing professional development that is being created and conducted with all district personnel.

#### Action Steps 1.1, 1.34, 2.1 & 2.14

| Date(s) of professional development held on culturally responsive instructional practices (including PD provided to principals) | Professional development on Courageous Conversations has occurred on the following dates:  January 13, 2021 for Principals; January 20 & 22 for Assistant Principals;  January 27, 2021 United Through Equity for District Staff                                                                                                                                                                                                             |
|---------------------------------------------------------------------------------------------------------------------------------|----------------------------------------------------------------------------------------------------------------------------------------------------------------------------------------------------------------------------------------------------------------------------------------------------------------------------------------------------------------------------------------------------------------------------------------------|
| Summary of Progress related to PD provided                                                                                      | The United Through Equity Micro credentialling Framework has been completed, with four courses and a practicum. The first course, Courageous Conversations has been presented to all 22 principals, 36 assistant principals and one cohort of 20 District staff. The Culturally Relevant Teaching will be developed for the Fall 2021. The Courageous Conversations will also be delivered to a cohort of 40 secondary teachers in May 2021. |
| Summary of quarterly equitable classroom practices observations                                                                 | Impact Reviews show a positive learning environment with the majority of the classrooms. This was documented by the Student Support Specialists and District Curriculum Specialists.                                                                                                                                                                                                                                                         |