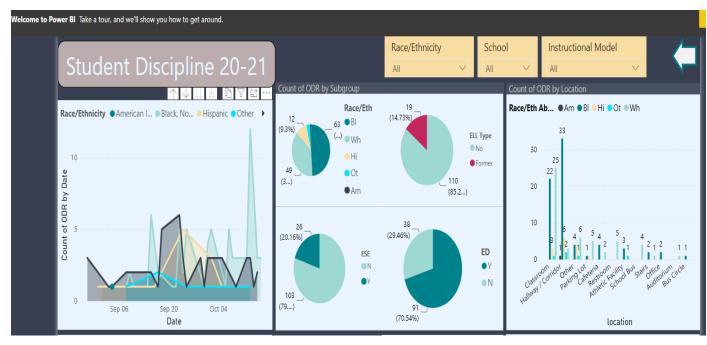

## School District of Indian River County #SDIRCStrongerTogether

| Date:                                                                                                                                                                  | 10/20/2020                                                                                                                                                                                                                                             |
|------------------------------------------------------------------------------------------------------------------------------------------------------------------------|--------------------------------------------------------------------------------------------------------------------------------------------------------------------------------------------------------------------------------------------------------|
| School/Department:                                                                                                                                                     | Vero Beach High School                                                                                                                                                                                                                                 |
| Action Step<br>(number and<br>description):                                                                                                                            | 2.5 Monitor that all Out-of-School Suspensions are approved by principal supervisors.                                                                                                                                                                  |
| Evidence of Progress<br>Monitoring<br>(Please include<br>narrative/description<br>of the action taken.<br>Where applicable,<br>please include all<br>measurable data.) | VBHS uses POWER BI data tracking daily to monitor ODRs. Principal O'Keefe is contacting<br>Deputy Superintendent Scott Bass on a case by case basis to determine appropriate<br>discipline for major infractions on campus.                            |
| Results of Action<br>Taken:                                                                                                                                            | Students that accumulate 5 or more ODRs are added to the "Discipline Action Plan" and begin working with Ripple Effects coach as a Tier 2 intervention.                                                                                                |
| Reflection:                                                                                                                                                            | All students that receive and ODR meet with an administrator to discuss any social emotional needs that may need to be addressed, and evaluate the need of any additional student supports that can be put in place as a behavior prevention strategy. |

## 10/20/20 Update:

Suspensions are approved by deputy superintendent Scott Bass. Out of school suspension for African American students has decreased. Discipline is being monitored weekly through Power BI.