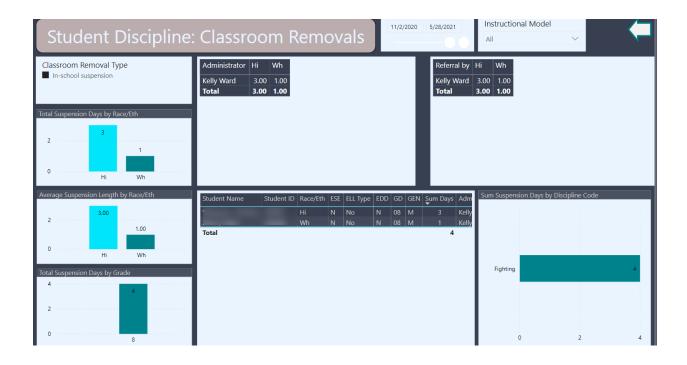

## School District of Indian River County #SDIRCStrongerTogether

| Date:                                                                                                                                                | 11/18/2020                                                                                                                                                                                                                                                                                                                                                                                                                                                                                                                                                                                                                                                                                |
|------------------------------------------------------------------------------------------------------------------------------------------------------|-------------------------------------------------------------------------------------------------------------------------------------------------------------------------------------------------------------------------------------------------------------------------------------------------------------------------------------------------------------------------------------------------------------------------------------------------------------------------------------------------------------------------------------------------------------------------------------------------------------------------------------------------------------------------------------------|
| School/Department:                                                                                                                                   | Sebastian River Middle                                                                                                                                                                                                                                                                                                                                                                                                                                                                                                                                                                                                                                                                    |
| Action Step # and Description: (If more than one action step is evidenced here, please include all action step #'s and a brief description of each.) | 2.10 In-School Suspension                                                                                                                                                                                                                                                                                                                                                                                                                                                                                                                                                                                                                                                                 |
| Explanation of Evidence:                                                                                                                             | Evidence includes a screen shot from Power Bi of our In-School Suspension data for the month of November t date.                                                                                                                                                                                                                                                                                                                                                                                                                                                                                                                                                                          |
| Results of Action Taken:                                                                                                                             | Two students have been suspended in November, for fighting.                                                                                                                                                                                                                                                                                                                                                                                                                                                                                                                                                                                                                               |
| Reflection:                                                                                                                                          | As stated previously, we feel strongly that the work of our Student Success Coach and the many interventions he has been assisting teachers with as well as the relationships he is building with students, and the strong connections the counselors and teachers build foster positive bonds with students and staff. It has been our intention since we opened in August, not to punish students for their misbehavior, but to help them instead learn from their actions, and to make better choices. We issue in-school suspensions for only serious infractions. The majority of behavior incidents are treated as learning and relationship building and rebuilding opportunities. |

## SRMS In-School Suspension November 2020