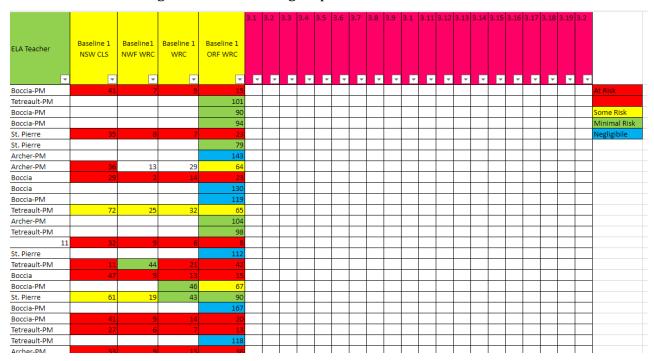

interventions, at least four times a week

**Reflection:** As a leadership team we feel this will allow students to close the learning gap,

specific to their deficits.

The below spreadsheet is a sample of Dibels progress monitoring used for data chats and created Targeted Intervention groups.

The below spreadsheet is a sample of the Targeted Intervention and RTI groups that are currently in place based on real-time data (K-5).

|           |     |   | 1 |   |     |        |   |            |           |   |
|-----------|-----|---|---|---|-----|--------|---|------------|-----------|---|
| Bevan     | 363 |   |   | X | LLI | Guerra | 3 | iReady Lv1 | Bevan     | 2 |
| Wert      | 468 |   |   | X | LLI | Guerra | 2 | Wonders    | Wert      | 2 |
|           | 443 | X |   |   |     |        |   |            |           |   |
| Bevan     | 462 |   |   |   |     |        |   | Wonders    | Bevan     | 2 |
|           |     |   |   |   |     |        |   |            |           |   |
| Bevan     | 385 |   |   | Х | LLI | Guerra | 3 | iReady Lv1 | Bevan     | 2 |
| Hollander | 420 |   |   |   |     |        | 3 |            |           |   |
| Hollander | 544 |   |   |   |     |        |   |            |           |   |
| Crumpler  | 424 |   |   |   |     |        |   | Wonders    | Crumpler  | 2 |
|           | 384 |   |   |   |     |        |   |            |           |   |
|           | 535 |   |   |   |     |        |   |            |           |   |
| Malmquist | 452 | X |   |   |     |        |   | iReady Lv1 | Malmquist | 2 |
| Wert      | 488 |   |   |   |     |        |   | Wonders    | Wert      | 2 |
| Malmquist | 414 |   |   | Х | LLI | Guerra | 3 | iReady Lv1 | Malmquist | 2 |
|           | 398 | X |   | Х |     |        |   |            |           |   |
| Addis     | 378 | X |   |   |     |        |   |            |           |   |
| Crumpler  | 418 |   |   | Х | LLI | Guerra | 3 | iReady Lv1 | Crumpler  | 2 |
| Addis     |     |   |   |   |     |        |   |            |           |   |
| Wert      |     |   |   |   |     |        |   |            |           |   |
| Crumpler  | 506 |   |   |   |     |        |   |            |           |   |
| Hollander | 335 |   |   | Х | LLI | Guerra | 3 | iReady Lv1 | Hollander | 2 |
| Hollander | 473 |   |   |   |     |        |   | Wonders    | Hollander | 2 |
|           |     |   |   |   |     |        |   |            |           |   |