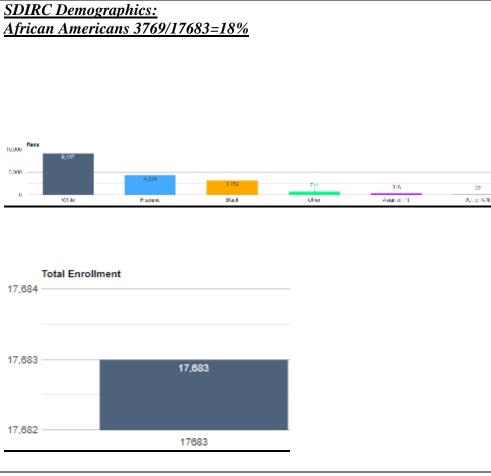

**Explanation of Evidence:** 

Data Chat – Friday, October 9, 2020 – Agenda – Student Enrollment, by Subgroups: Baseline data was collected for September 4, 2020.

Results of Action Taken:

There is an increased awareness that the African American student population at Dodgertown exceeds that of the SDIRC by 37% and the White student population falls below that of the SDIRC by 36%. Plan to attend the SDIRC School Choice Expo and take advantage of the opportunity to attract students to increase racial balance reflective that of the SDRIC.

**Reflection:** 

The African American student population and the White student population are about the same distance from the average in opposite directions. The White student population is under-represented at Dodgertown.

Data Chat – Friday, October 9, 2020 – Agenda – Student Enrollment, by Subgroups

| Demographic Data, 09-04-2020 |               |
|------------------------------|---------------|
| <u>DTE</u>                   | <u>SDIRC</u>  |
| W: 71 – 16%                  | W: 9157 – 52% |
| B: 242 – 55%                 | B: 3169 – 18% |
| H: 94 – 21%                  | H: 4304 – 24% |
| O: 30 - 7%                   | O: 711 – 4%   |
| A: 7 - 2%                    | A: 316 – 2%   |
| AI: 0 - 0%                   | AI: 26 – <1%  |
| T: 444                       | T: 17683      |