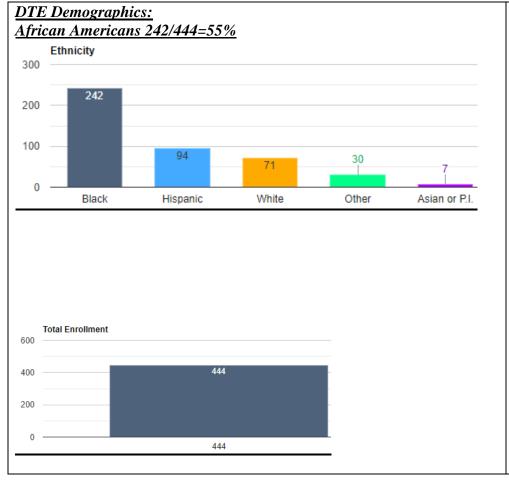

**Explanation of Evidence:** 

Data Chat – Friday, October 9, 2020 – Agenda – Student Enrollment, by Subgroups: Baseline data was collected for September 4, 2020.

Results of Action Taken:

There is an increased awareness that the African American student population at Dodgertown exceeds that of the SDIRC by 37% and the White student population falls below that of the SDIRC by 36%. Plan to attend the SDIRC School Choice Expo and take advantage of the opportunity to attract students to increase racial balance reflective that of the SDRIC.

**Reflection:** 

The African American student population and the White student population are about the same distance from the average in opposite directions. The White student population is under-represented at Dodgertown.

Data Chat – Friday, October 9, 2020 – Agenda – Student Enrollment, by Subgroups

| Demographic Data, 09-04-2020 |               |
|------------------------------|---------------|
| <u>DTE</u>                   | <u>SDIRC</u>  |
| W: 71 – 16%                  | W: 9157 – 52% |
| B: 242 – 55%                 | B: 3169 – 18% |
| H: 94 – 21%                  | H: 4304 – 24% |
| O: 30 - 7%                   | O: 711 – 4%   |
| A: 7 - 2%                    | A: 316 – 2%   |
| AI: 0 - 0%                   | AI: 26 – <1%  |
| T: 444                       | T: 17683      |