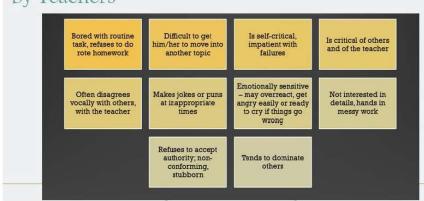

ctional programs for the gifted under Plan B from kindergarten through grade 12, if the student demonstrates:

- The need for a special program as indicated by one or more of the following statements checked in the referral paperwork.
- Ability above regular class curricula
- Interest far advanced for regular classwork
- Social maturity above classmates
- Needs stimulation of advanced program

A majority of characteristics of gifted students according to a standard scale or checklist completed by at least one of the student's teachers. Forms are located in FOCUS.

Above average intellectual development as measured by an intelligence quotient of **115** or above on an individually administered standardized test of intelligence.

# Gifted Characteristics not Commonly Identified by Teachers



| Updated Gifted Checklist                                                                                                                                                              |
|---------------------------------------------------------------------------------------------------------------------------------------------------------------------------------------|
| Please read through, and mark with an X as appropriate, the following list of behaviors in creativity, leadership, motivation, and learning that are associated with gifted learners. |
| 1. Demonstrates strong leadership skills in their own culture                                                                                                                         |
| 2. Has an expanded vocabulary