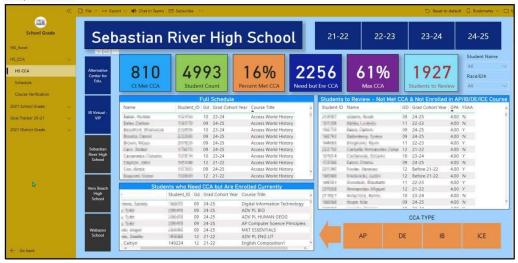

-|------------------|
| 5 | Student's Name                                                                                     | 8/23/2/<br>Grade |
|   | Dates of suspension                                                                                | Number of days   |
|   | 8-23 - 21 - 8-30 - 21  Reason for Request                                                          | 6                |
|   | Friday Night the 20th of at the Cithus Borul, Ille Student Aught in the Student Agrout meeting too | Dection          |
|   |                                                                                                    |                  |

### Sample Discipline:



### Sample Attendance:



#### Sample Master Scheduling Audit:





#### Sample MS Acceleration:



#### Sample HS CCA:



# DATA BRIEFING -AGENDA



Date: 7.8.21

Facilitator: Dr. Brian McMahon

# Staff in Attendance

| ☐ Dr. David K. Moore, Superintendent   ☐ Scott Bass, Deputy Superintendent                            |
|-------------------------------------------------------------------------------------------------------|
| $\square$ Pamela Dampier, Asst Sup   $\square$ Ronald Fagan, CFO   $\square$ Cristen Maddux, PIO      |
| $\square$ Richard Myhre, Asst Sup   $\square$ Dr. Christina Jacobs, Director   Eric Seymour, Asst Sup |
| ☐ Dr. Brian McMahon                                                                                   |

| Item                                           | Staff Responsible |
|------------------------------------------------|-------------------|
| Review of Action Steps from