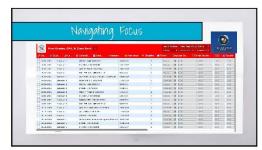

| Retention Rates for New, African American Teachers Participating in the SDIRC New Teacher Mentoring Program & Overall Teacher Retention Rates 2020-2021 Academic Year Retrieved 09/01/21, Sources: Focus School Software,  Department of Educator Quality |           |    |      |     |  |  |  |
|-----------------------------------------------------------------------------------------------------------------------------------------------------------------------------------------------------------------------------------------------------------|-----------|----|------|-----|--|--|--|
| Cohort African American African American African American Overall Teacher Teachers Teachers Retained Teachers Retained (%) Participating (#) (%) (%)                                                                                                      |           |    |      |     |  |  |  |
| 2019 – 2020                                                                                                                                                                                                                                               | (#)<br>19 | 18 | 95%  | 90% |  |  |  |
| 2020 – 2021                                                                                                                                                                                                                                               | 34        | 33 | 97%  | 93% |  |  |  |
| 2021 – 2022*                                                                                                                                                                                                                                              | 36        | 36 | 100% | 95% |  |  |  |