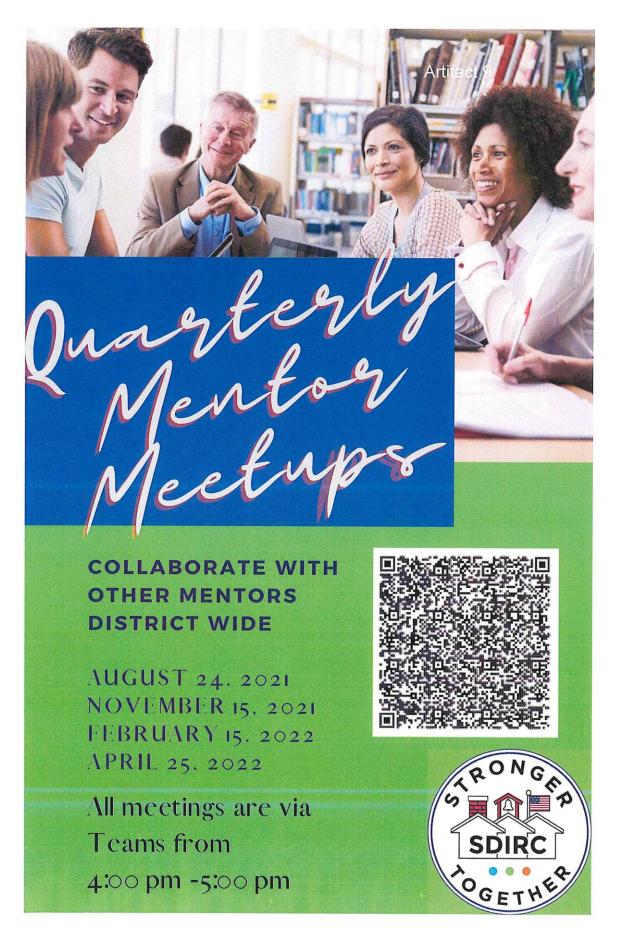

- Quarter One Survey determined the trend in the responses. Mentees received the results of the survey.
- 2.4 The PD Specialists, Terri Beckham and Anitra Cummings, have specific schools they will visit and support the new teachers through classroom observations, attending STARR meetings, and providing professional development as identified in the observations and teacher surveys. The memo (Artifact 4) documents the responsibilities and assigned schools for the new teacher support in 2021-22.
- 2.5 STARR meetings are designed to meet the needs of the teachers in the school. Professional development is based on the identified areas through classroom observations conducted by school administrators, mentors and PD specialists. Information is shared through a Canvas Course (Artifact 5) for the monthly STARR meetings.
- 2.6 The STARR mentoring program is promoted as part of the *We Promise* (Artifact6) commitment to prospective teacher candidates.
- 2.7 The Virtual Fair is advertised to prospective Teacher Candidates. This document (Artifact 7) is a Candidates Registrations report between the School District of Indian River County and Diversity in Ed for the 2021 Diversity Job Fair.
- 2.8 Educator Quality is working in conjunction with Dr. Kyra Schafte from the Office of Student Affairs, Advocacy, and Access, to reach out to community members to provide additional support to new teachers. A flyer (Artifact 8) has been created and a short infomercial is in progress.
- 2.9 To enrich the STARR Program, additional professional development and support for both new teachers and mentors have been created. As the flyers (Artifact 9) indicate, mentors and first year teachers will be meeting quarterly. Second and third year teachers will meet monthly.

#### **Results of Action Taken:**

Educator Quality has examined the results of the first quarter survey, and it was determined that many teachers are requesting support with lesson planning and classroom management. Collaborative planning is a focus this year in SDRIC, so new teachers will receive support from their school-based teams and instructional coaches in this area. Moreover, classroom management is something that many new teachers are requesting, so SDIRC has purchased Harry Wong's First Days of School, and a book study is planned will be implemented for interested new teachers on September 15, 2021. In addition, mentors are supporting their developing professional in this area as well. Nine mentors met during our first Mentor Meet Up, and these teachers would like more support in providing evaluative feedback to their new teacher(s), assistance on how to support them emotionally, and organization/time management. Also, second and third year teachers met, and they would like their subsequent monthly meetings to be focused on organization/time management, ESOL strategies, and Marzano training.