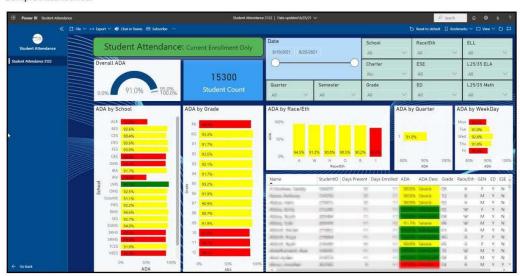

--------------------------------------------------------------------------------------------------|------------------|
| 5 | Student's Name                                                                                     | 8/23/2/<br>Grade |
|   | Dates of suspension                                                                                | Number of days   |
|   | 8-23 - 21 - 8-30 - 21  Reason for Request                                                          | 6                |
|   | Friday Night the 20th of at the Cithus Borul, Ille Student Aught in the Student Agrout meeting too | Dection          |
|   |                                                                                                    |                  |

### Sample Discipline:



### Sample Attendance:



#### Sample Master Scheduling Audit:





#### Sample MS Acceleration:



#### Sample HS CCA:



# DATA BRIEFING -AGENDA



Date: 7.8.21

Facilitator: Dr. Brian McMahon

# Staff in Attendance

| ☐ Dr. David K. Moore, Superintendent   ☐ Scott Bass, Deputy Superintendent                            |
|-------------------------------------------------------------------------------------------------------|
| $\square$ Pamela Dampier, Asst Sup   $\square$ Ronald Fagan, CFO   $\square$ Cristen Maddux, PIO      |
| $\square$ Richard Myhre, Asst Sup   $\square$ Dr. Christina Jacobs, Director   Eric Seymour, Asst Sup |
| ☐ Dr. Brian McMahon                                                                                   |

| Item                                           | Staff Responsible |
|--