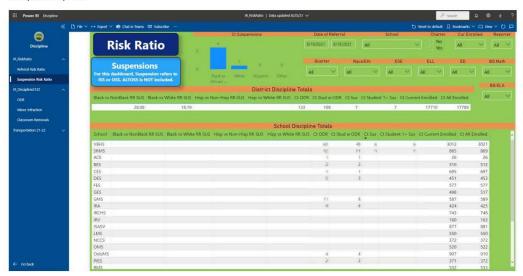

| McMahon           |
| District Grade Dashboard Preview                               | McMahon           |
| Review of Next Steps                                           | Cabinet           |

### 8/5/21 Action Steps:

- 1. COVID Dashboard Complete
- 2. District Grade Dashboard It's live, but under construction. 60% done.

#### Power BI Dashboard Priorities:

- 1. Grade Level Problem Solving App (Reading and Math; K-2, 3-8) iReady, Unit Assessment, DIBELS
- 2. iReady Diagnostic and Usage
- 3. Teacher/Staff Attendance
- 4. Student Attendance Enhancements (Habitually Truant, Canvassing Maps, Categorical)
- 5. Early Warning System
- 6. Weekend Update
- 7. Goal Tracker
- 8. Public Facing Strategic Plan, Joint Plan, and AAAP

### Artifact 6.7

#### Sample Discipline:



# Sample Graduation Monitoring:



#### Sample Attendance:



#### Sample EWS:





# Accountability & Research

August 17, 2021

### EARLY WARNING SYSTEM MEETING AGENDA

#### Staff in Attendance:

- Dr. Paula Lewis
- Dr. Tracy Crawford
- Shannon Bass
- Dr. Brian McMahon
- -Traci Mcgough
- Ginger Bernal
- Sara Ange
- Donna Hedgecock
- Catherine Beck
- Walker, Lavonne
- Dowdell, Ashley
- Jody Houston

### **Minutes from Previous Meeting:**

N/A for this meeting

### Agenda:

- Purpose of the meeting:
  - To meet on a regular basis with this team's discussions grounded in data to support students regarding Early Warning Signs.
  - o Introductions were completed regarding team members.
- Typical Agenda for Meetings:
  - Meeting protocols:
    - Reflect on minutes from previous meeting.