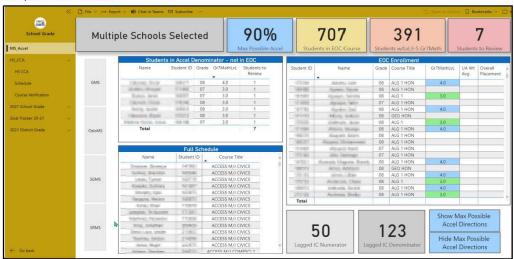

------------------------|------------------|
| 5 | Student's Name                                                                                     | 8/23/2/<br>Grade |
|   | Dates of suspension                                                                                | Number of days   |
|   | 8-23 - 21 - 8-30 - 21  Reason for Request                                                          | 6                |
|   | Friday Night the 20th of at the Cithus Borul, Ille Student Aught in the Student Agrout meeting too | Dection          |
|   |                                                                                                    |                  |

### Sample Discipline:



### Sample Attendance:



#### Sample Master Scheduling Audit:





#### Sample MS Acceleration:



#### Sample HS CCA:



# DATA BRIEFING -AGENDA



Date: 7.8.21

Facilitator: Dr. Brian McMahon

# Staff in Attendance

| ☐ Dr. David K. Moore, Superintendent   ☐ Scott Bass, Deputy Superintendent                            |
|-------------------------------------------------------------------------------------------------------|
| $\square$ Pamela Dampier, Asst Sup   $\square$ Ronald Fagan, CFO   $\square$ Cristen Maddux, PIO      |
| $\square$ Richard Myhre, Asst Sup   $\square$ Dr. Christina Jacobs, Director   Eric Seymour, Asst Sup |
| ☐ Dr. Brian McMahon                                                                                   |

| Item                                           | Staff Responsible |
|------------------------------------------------|-------------------|
| Revi