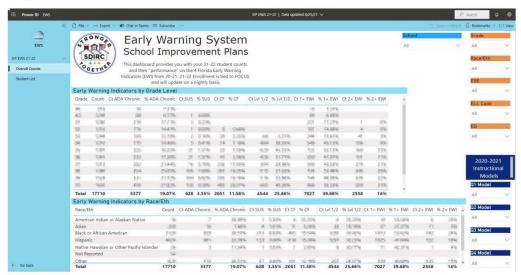

As of September 2021, the cumulative retention rate for new, African American teachers participating in the STARR mentoring program during the 2021-2022 academic year is 100%. This cumulative retention rate for new, African American teachers is above the District's overall 2021-2022 retention rate of 95%.

| Retention Rates for New, African American Teachers Participating in the SDIRC New Teacher Mentoring Program & Overall Teacher Retention Rates 2020-2021 Academic Year Retrieved 09/01/21, Sources: Focus School Software,  Department of Educator Quality |           |    |      |     |  |  |  |
|-----------------------------------------------------------------------------------------------------------------------------------------------------------------------------------------------------------------------------------------------------------|-----------|----|------|-----|--|--|--|
| Cohort African American African American African American Overall Teacher Teachers Teachers Retained Teachers Retained (%) Participating (#) (%) (%)                                                                                                      |           |    |      |     |  |  |  |
| 2019 – 2020                                                                                                                                                                                                                                               | (#)<br>19 | 18 | 95%  | 90% |  |  |  |
| 2020 – 2021                                                                                                                                                                                                                                               | 34        | 33 | 97%  | 93% |  |  |  |
| 2021 – 2022*                                                                                                                                                                                                                                              | 36        | 36 | 100% | 95% |  |  |  |