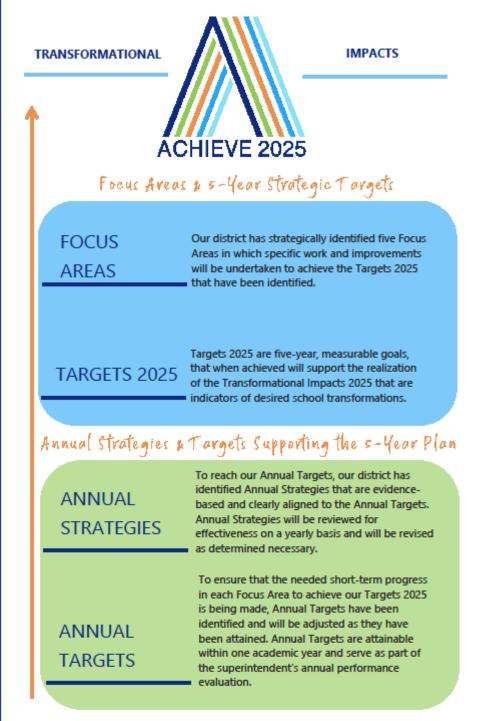

as compared with the 67 traditional school districts in the State of Florida. Achievement rankings are based upon the percentage of students scoring Level 3 and higher on state assessments.

Risk Ratio: A data point that represents the likelihood that a member of one group would incur a consequence as compared to another subgroup or all other students. If a risk ratio is 1.0, then the top percentage is the same as the bottom percentage, with each group being compared equally likely to incur the consequence.

\*Gap: identifies the quantitative difference in outcomes related to two different subgroups of students. The "achievement gap" is the percentage point difference betwee the percentage of students in each subgroup scoring Level 3 and higher on state assessments.

### THEORY OF ACTION



# FOCUS AREA 1: ACADEMIC SUCCESS

#### **ANNUAL TARGETS 2021-2022**

Key Performance Indicators for the superintendent's annual performance evaluation.

Target 1.1: Increase the District's state ranking for its Early Learning Program by six (6) rank positions compared to Baseline 2019-2020.

Target 1.2: Increase the District's state ranking for English Language Arts achievement by six (6) rank positions.

Target 1.3: Increase the District's state ranking for Mathematics achievement by six (6) rank positions.

Target 1.4: Increase the District's state ranking for middle school accelerated performance by nine (9) rank positions.

Target 1.5 Increase the District's state ranking for high school accelerated performance by two (2) rank positions.



Ensure high-quality, equitable, standardsba