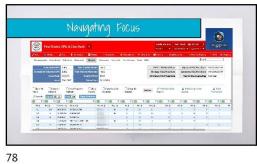

| Retention Rates for New, African American Teachers Participating in the SDIRC New Teacher Mentoring Program & Overall Teacher Retention Rates 2020-2021 Academic Year Retrieved 09/01/21, Sources: Focus School Software,  Department of Educator Quality |           |    |      |     |  |  |  |
|-----------------------------------------------------------------------------------------------------------------------------------------------------------------------------------------------------------------------------------------------------------|-----------|----|------|-----|--|--|--|
| Cohort African American African American African American Overall Teacher Teachers Teachers Retained Teachers Retained (%) Participating (#) (%) (%)                                                                                                      |           |    |      |     |  |  |  |
| 2019 – 2020                                                                                                                                                                                                                                               | (#)<br>19 | 18 | 95%  | 90% |  |  |  |
| 2020 – 2021                                                                                                                                                                                                                                               | 34        | 33 | 97%  | 93% |  |  |  |
| 2021 – 2022*                                                                                                                                                                                                                                              | 36        | 36 | 100% | 95% |  |  |  |