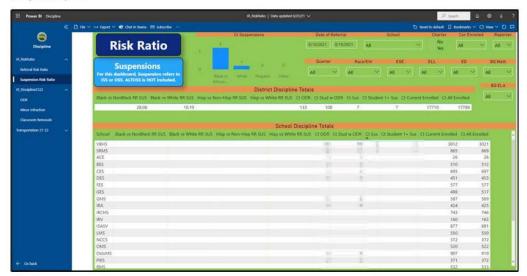

Date             |
|---|----------------------------------------------------------------------------------------------------|------------------|
| 5 | Student's Name                                                                                     | 8/23/2/<br>Grade |
|   | Dates of suspension                                                                                | Number of days   |
|   | 8-23 - 21 - 8-30 - 21  Reason for Request                                                          | 6                |
|   | Friday Night the 20th of at the Cithus Borul, Ille Student Aught in the Student Agrout meeting too | Dection          |
|   |                                                                                                    |                  |

### Sample Discipline:



### Sample Attendance:



#### Sample Master Scheduling Audit:





#### Sample MS Acceleration:



#### Sample HS CCA:



# DATA BRIEFING -AGENDA



Date: 7.8.21

Facilitator: Dr. Brian McMahon

# Staff in Attendance

| ☐ Dr. David K. Moore, Superintendent   ☐ Scott Bass, Deputy Superintendent                            |
|-------------------------------------------------------------------------------------------------------|
| $\square$ Pamela Dampier, Asst Sup   $\square$ Ronald Fagan, CFO   $\square$ Cristen Maddux, PIO      |
| $\square$ Richard Myhre, Asst Sup   $\square$ Dr. Christina Jacobs, Director   Eric Seymour, Asst Sup |
| ☐ Dr. Brian McMahon                                                                                   |

| Item