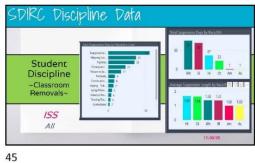

| 7                          | 1                                                              |
| VBE                               | 44                                             | 10                                                      | 34                         | 12                                                             |
|                                   | 444                                            | 267                                                     | 177                        | 43                                                             |

9/3/2021





4





2





9/3/2021





10









12





13





14 17





15 18









20 23





21 24









26 29





27 30





34





32 35





33 36









38 4





39 42













9/3/2021





52





50 53





51

9/3/2021





55 58





56





57 60









62 65





63 66









68 71





69 72





















80 83



81

#### ASPIRE Boot Camp (6403002)

(8/4/2021 8:00:00 AM - 8/4/2021 4:00:00 PM)

Meeting Dates: #1: 8/4/2021 8:00 am - 4:00 pm at UP (United Against Poverty) Center

Presenter: Ashley Dowdell

Hours: 7 hr Enrollment: 16/35

| Name                             | Signature | Building                  |
|----------------------------------|-----------|---------------------------|
| 1                                | St.       | 0081 - GIFFORD MIDDLE     |
| 2                                | i.        | 9224 - STUDENT SERVICES   |
| 3                                | S.        | 0171 - SEBASTIAN RIVER    |
| 4