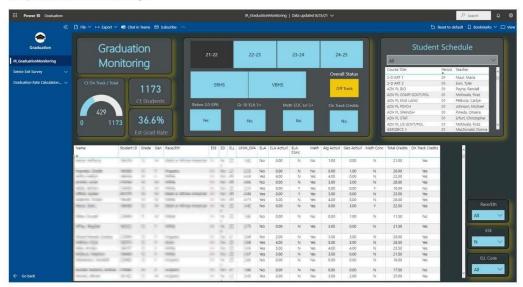

|
| District Grade Dashboard Preview                               | McMahon           |
| Review of Next Steps                                           | Cabinet           |

### 8/5/21 Action Steps:

- 1. COVID Dashboard Complete
- 2. District Grade Dashboard It's live, but under construction. 60% done.

#### Power BI Dashboard Priorities:

- 1. Grade Level Problem Solving App (Reading and Math; K-2, 3-8) iReady, Unit Assessment, DIBELS
- 2. iReady Diagnostic and Usage
- 3. Teacher/Staff Attendance
- 4. Student Attendance Enhancements (Habitually Truant, Canvassing Maps, Categorical)
- 5. Early Warning System
- 6. Weekend Update
- 7. Goal Tracker
- 8. Public Facing Strategic Plan, Joint Plan, and AAAP

### Artifact 6.7

#### Sample Discipline:



# Sample Graduation Monitoring:



#### Sample Attendance:



#### Sample EWS:





# Accountability & Research

August 17, 2021

### EARLY WARNING SYSTEM MEETING AGENDA

#### Staff in Attendance:

- Dr. Paula Lewis
- Dr. Tracy Crawford
- Shannon Bass
- Dr. Brian McMahon
- -Traci Mcgough
- Ginger Bernal
- Sara Ange
- Donna Hedgecock
- Catherine Beck
- Walker, Lavonne
- Dowdell, Ashley
- Jody Houston

### **Minutes from Previous Meeting:**

N/A for this meeting

### Agenda:

- Purpose of the meeting:
  - To meet on a regular basis with this team's discussions grounded in data to support students regarding Early Warning Signs.
  - o Introductions were completed regarding team members.
- Typical Agenda for Meetings:
  - Meeting protocols:
    - Reflect on minutes from previous meeting.
    - Review PBI data dashboards.
    -