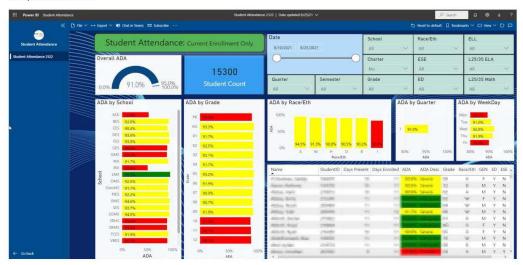

| Retention Rates for New, African American Teachers Participating in the SDIRC New Teacher Mentoring Program & Overall Teacher Retention Rates 2020-2021 Academic Year Retrieved 09/01/21, Sources: Focus School Software,  Department of Educator Quality |           |    |      |     |  |  |  |
|-----------------------------------------------------------------------------------------------------------------------------------------------------------------------------------------------------------------------------------------------------------|-----------|----|------|-----|--|--|--|
| Cohort African American African American African American Overall Teacher Teachers Teachers Retained Teachers Retained (%) Participating (#) (%) (%)                                                                                                      |           |    |      |     |  |  |  |
| 2019 – 2020                                                                                                                                                                                                                                               | (#)<br>19 | 18 | 95%  | 90% |  |  |  |
| 2020 – 2021                                                                                                                                                                                                                                               | 34        | 33 | 97%  | 93% |  |  |  |
| 2021 – 2022*                                                                                                                                                                                                                                              | 36        | 36 | 100% | 95% |  |  |  |