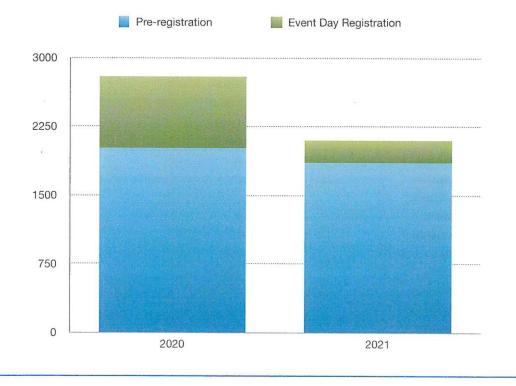

GER TOGETHER

- 1. Collaboration amongst staff at each site
- 2. Collaboration between schools and district staff
- 3. Collaboration between district and community

Page 7 | 10



#### CANDIDATE REGISTRATIONS

#### Comparison of the 2020 to 2021 Virtual Recruitment Fairs Candidate Registrations

Candidate registrations are generally based on exhibiting schools, districts and their locations. Candidate booth attendance is generally based on employer job openings and employer chat invitations.

| Candidate Registrations | 2020  | 2021 |
|-------------------------|-------|------|
| Pre-registration        | 2012  | 1854 |
| Event Day Registration  | 786   | 249  |
| Total Registrations     | 2798  | 2103 |
| Total Logins            | 1755  | 424  |
| Booth Visits            | 14474 | 3324 |



#### CANDIDATE MARKETING & ADVERTISING

#### How and Where Candidates Learned of Virtual Teacher Recruitment Fair

The survey results below captures 30% of the April 14, 2021 Virtual Teacher Recruitment Fair candidates. The "Other" category includes *DIVERSITY in Ed Magazine*.

| ANSWER CHOICES                   | ▼ RESPONSES |
|----------------------------------|-------------|
| ▼ DIVERSITY in Ed Email          | 30.53%      |
| ▼ DIVERSITY in Ed Job Board      | 8.95%       |
| ▼ Handshake                      | 3.68%       |
| ▼ Indeed                         | 16.84%      |
| ▼ Eventbright                    | 2.63%       |
| ▼ School District Invited You    | 6.84%       |
| ▼ Google Search or Advertisement | 11.05%      |
| ▼ Social Media                   | 11.58%      |
| ▼ Press